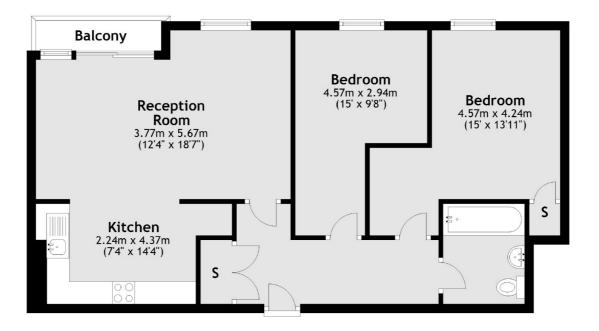

## Drayton Park, N5 £425,000

A modern two double bedroom apartment located within a secure development with concierge and lift access. It has a modern open plan kitchen and reception with wooden flooring and a balcony plus a spacious bathroom with shower over bath.

## Features

Two Double Bedrooms Open Plan Living Balcony Concierge Lift Access Excellent Location Drayton Park, London, N5

Total area: approx. 68.0 sq. metres (732.0 sq. feet)

Finsbury Park 87 Stroud Green Road Finsbury Park London Sales 020 7483 6360 Energy Rating: C. We aim to make our particulars both accurate and reliable. However they are not guaranteed; nor do they form part of an offer or contract. If you require clarification on any points then please contact us, especially if you're traveling some distance to view. Please note that appliances and heating systems have not been tested and therefore no warranties can be given as to their good working order.