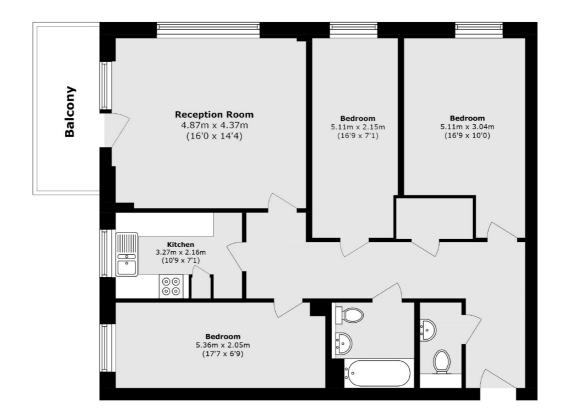

## Katherine Close, N4 £600,000

A well presented three bedroom apartment set within this modern block. The property features a bright reception room with direct access to a private balcony, a separate kitchen and underground parking.

## **Features**

Three Double Bedrooms Modern Development Underground Parking Private Balcony Separate Kitchen Long Lease

## Katherine Close, London, N4

Total area (approx.): 91.9 sq. m (989.2 sq. ft) Balcony area (approx.): 6.4 sq. m (68.8 sq. ft)

Finsbury Park

Finsbury Park

020 7483 6360

London

Sales

87 Stroud Green Road