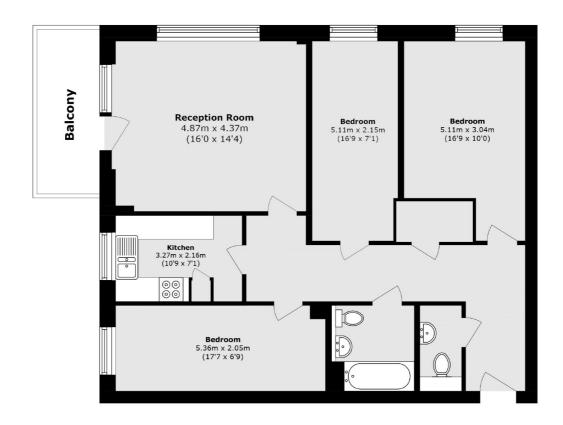

## Katherine Close, N4 £650,000

A well presented three bedroom apartment set within this modern block. The property features a bright reception room with direct access to a private balcony, a separate kitchen and underground parking.

## **Features**

Three Double Bedrooms Modern Development Underground Parking Private Balcony Separate Kitchen Long Lease

## Katherine Close, London, N4

Total area (approx.): 91.9 sq. m (989.2 sq. ft) Balcony area (approx.): 6.4 sq. m (68.8 sq. ft)

Finsbury Park

Finsbury Park

020 7483 6360

London

Sales

87 Stroud Green Road