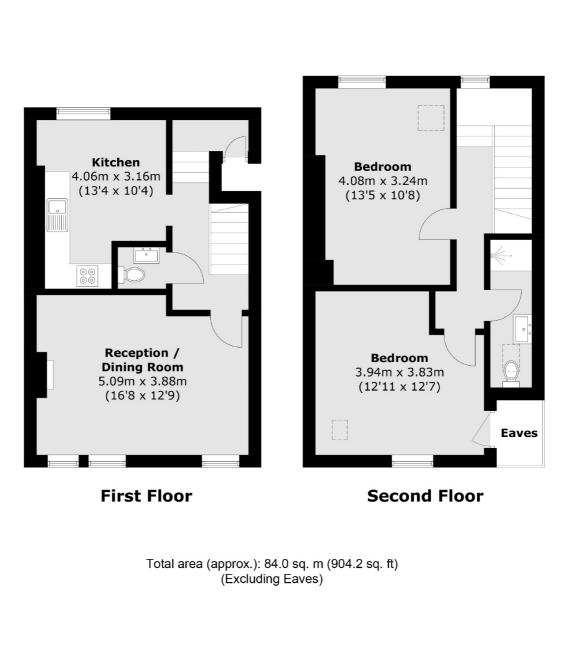

## Heathville Road, N19 £675,000

An exceptionally well presented bright two bedroom property split over the upper floors of this period conversion. The flat offers high ceilings, sash windows and wooden flooring.

#### Features

Share of Freehold Two Double Bedrooms Wooden Floors Period Features Upper Floors Lots of Natural Light