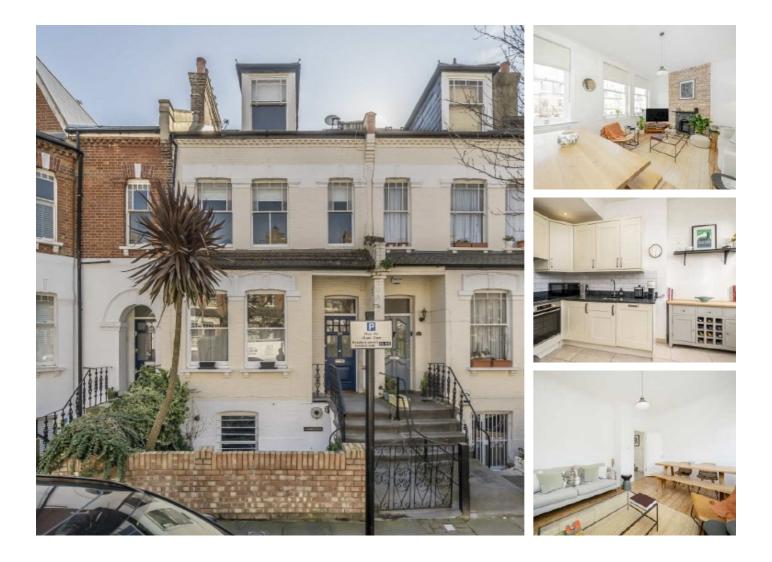

## Heathville Road, N19 £675,000

An exceptionally well presented bright two bedroom property split over the upper floors of this period conversion. The flat offers high ceilings, sash windows and wooden flooring.

Heathville Road is a sought-after, quiet residential street on the Crouch End borders, offering easy access to transport links at Finsbury Park and the amenities of Crouch End, Crouch Hill, Stroud Green, and Archway.

#### Features

Share of Freehold Two Double Bedrooms Wooden Floors Period Features Upper Floors Lots of Natural Light