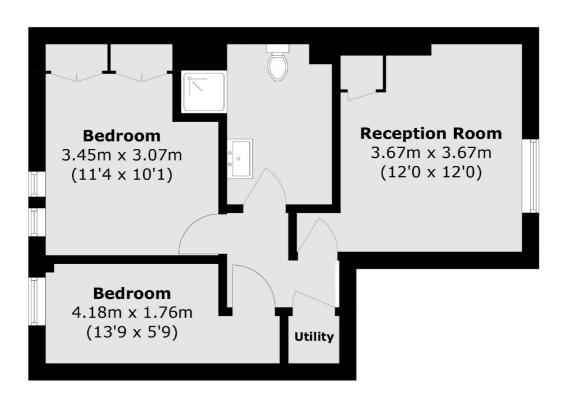

## Cornwall Road, N4 £400,000

A spacious two bedroom apartment set on the top floor of this Victorian house. This property has a separate kitchen, a single and a double bedroom and is flooded with natural light.

## **Features**

One Double Bedroom
One Single Bedroom
Share of Freehold
Separate Kitchen
Quiet Road
Excellent Transport Links

## Cornwall Road, London, N4

**First Floor** 

**Second Floor** 

Total area (approx.): 53.2 sq. m (572.6 sq. ft)

Energy Rating: E. We aim to make our particulars both accurate and reliable. However they are not guaranteed; nor do they form part of an offer or contract. If you require clarification on any points then please contact us, especially if you're traveling some distance to view. Please note that appliances and heating systems have not been tested and therefore no warranties can be given as to their good working order.