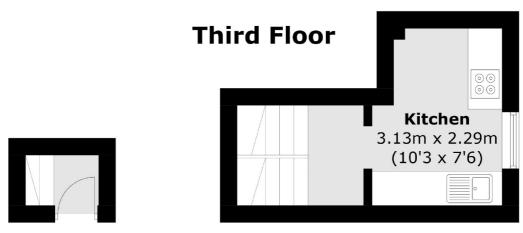

## Cornwall Road, N4 £400,000

A spacious two bedroom apartment set on the top floor of this Victorian house. This property has a separate kitchen, a single and a double bedroom and is flooded with natural light.

## **Features**

One Double Bedroom
One Single Bedroom
Share of Freehold
Separate Kitchen
Quiet Road
Excellent Transport Links

## Cornwall Road, London, N4

**First Floor** 

**Second Floor** 

Total area (approx.): 53.2 sq. m (572.6 sq. ft)

Energy Rating: E. We aim to make our particulars both accurate and reliable. However they are not guaranteed; nor do they form part of an offer or contract. If you require clarification on any points then please contact us, especially if you're traveling some distance to view. Please note that appliances and heating systems have not been tested and therefore no warranties can be given as to their good working order.