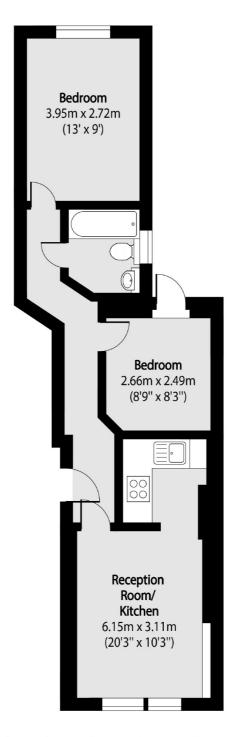

## Mount Pleasant Crescent, London, N4

Total area (approx): 47.34 sq m (509 sq. ft)

Finsbury Park

Finsbury Park

020 7483 6360

London

Sales

87 Stroud Green Road