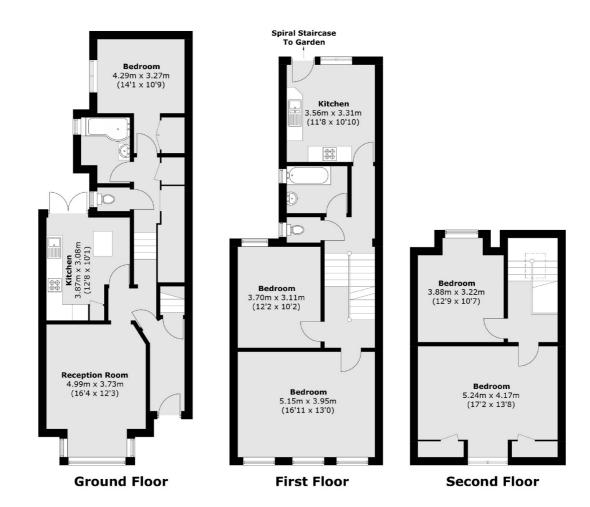

## Nelson Road, London, N8

Total area (approx.): 171.4 sq. m (1844.8 sq. ft)

Finsbury Park

Finsbury Park

020 7483 6360

London

Sales

87 Stroud Green Road