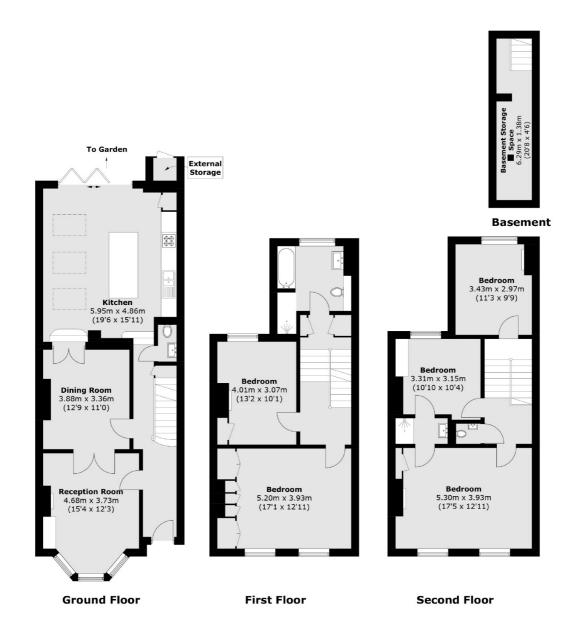

As you enter on the ground floor, there is a large double reception room which can be closed off to use as a dining room, or opened up for more living space. There is a modern kitchen to the rear, which is full of natural light and opens up onto the stunning, south facing garden.

The first floor offers the primary bedroom, a good sized family bathroom and another double bedroom, both with built-in storage and wooden flooring throughout.

On the top floor there are a further three double bedrooms, a shower room and a separate WC. There is also additional storage in the basement.

## Florence Road, London, N4

Approx Internal area (approx.): 190.0 sq. m (2,045.1 sq. ft) (Including Basement)

External Storage (approx.): 0.8 sq. m (8.6 sq. ft)

Total area (approx.): 190.8 sq. m (2,053.7 sq. ft)