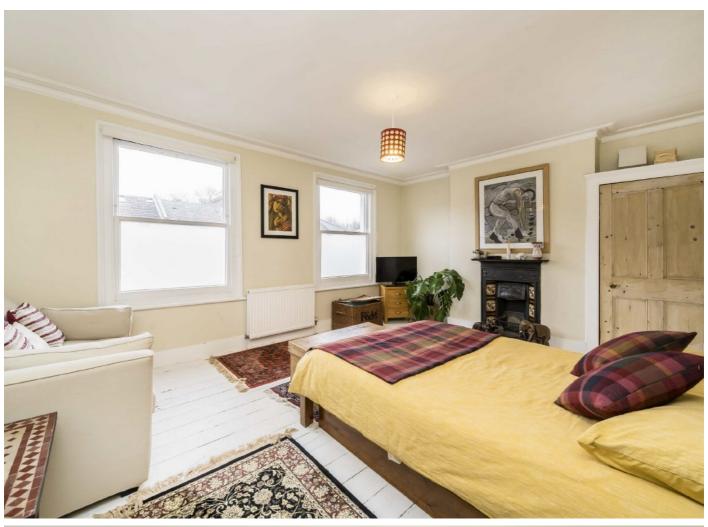

The first floor offers the primary bedroom, a good sized family bathroom and another double bedroom, both with built-in storage and wooden flooring throughout.

On the top floor there are a further three double bedrooms, a shower room and a separate WC. There is also additional storage in the basement.