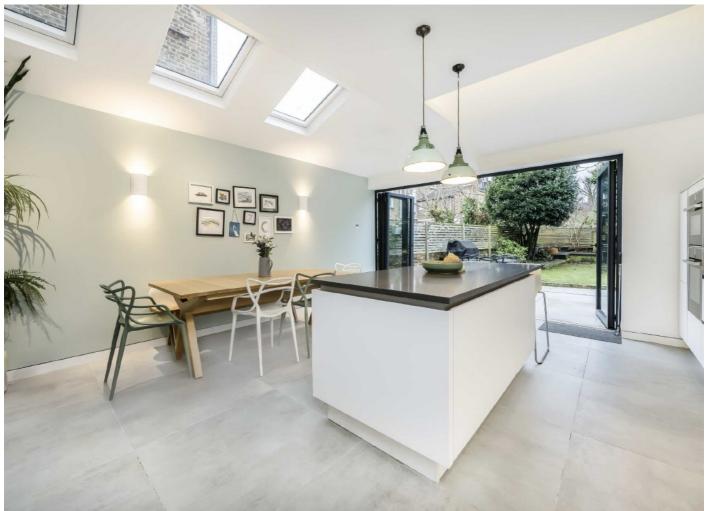

As you enter on the ground floor, there is a large double reception room which can be closed off to use as a dining room, or opened up for more living space. There is a modern kitchen to the rear, which is full of natural light and opens up onto the stunning, south facing garden.