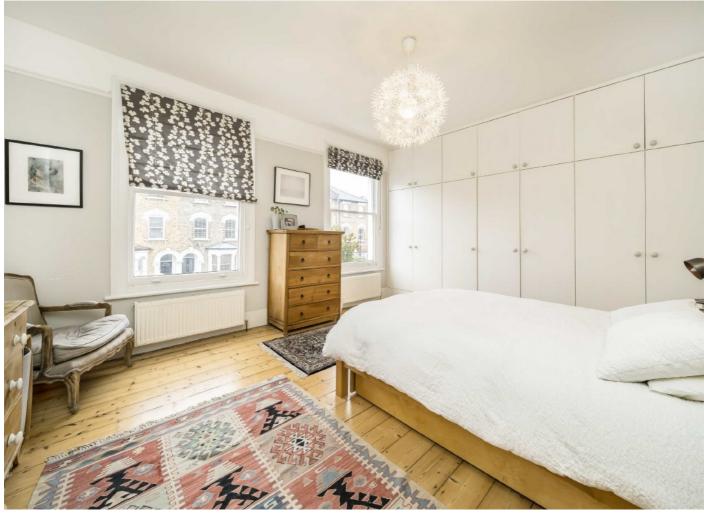

The first floor offers the primary bedroom, a good sized family bathroom and another double bedroom, both with built-in storage and wooden flooring throughout.

On the top floor there are a further three double bedrooms, a shower room and a separate WC. There is also additional storage in the basement.