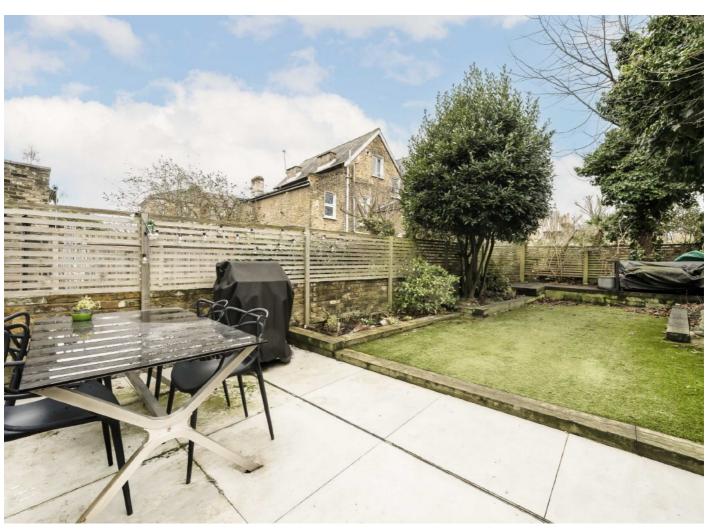

As you enter on the ground floor, there is a large double reception room which can be closed off to use as a dining room, or opened up for more living space. There is a modern kitchen to the rear, which is full of natural light and opens up onto the stunning, south facing garden.