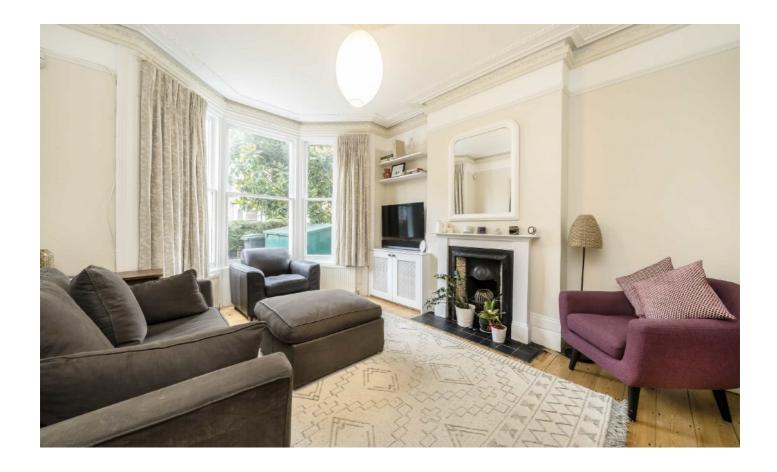

As you enter on the ground floor, there is a large double reception room which can be closed off to use as a dining room, or opened up for more living space. There is a modern kitchen to the rear, which is full of natural light and opens up onto the stunning, south facing garden.