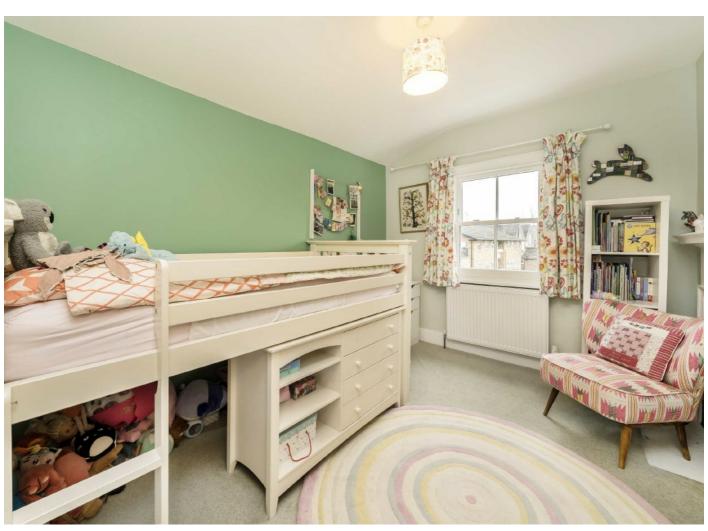

The first floor offers the primary bedroom, a good sized family bathroom and another double bedroom, both with built-in storage and wooden flooring throughout.

On the top floor there are a further three double bedrooms, a shower room and a separate WC. There is also additional storage in the basement.