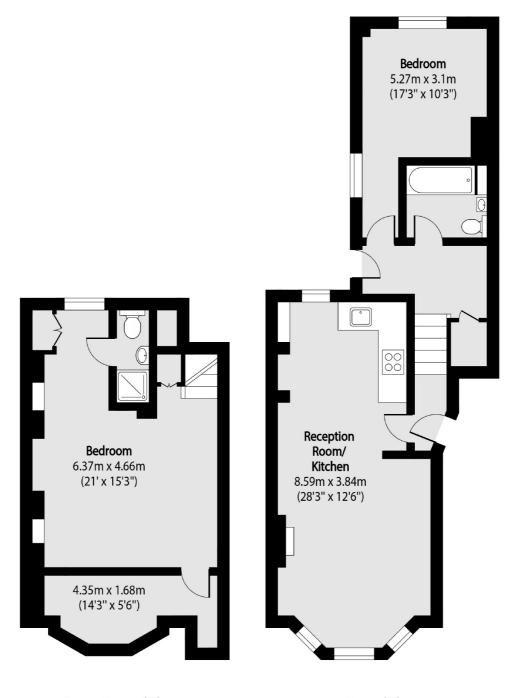

## Hanley Road, London, N4

**Lower Ground Floor** 

**Ground Floor** 

Total area (approx): 90.71 sq m (976sq. ft)