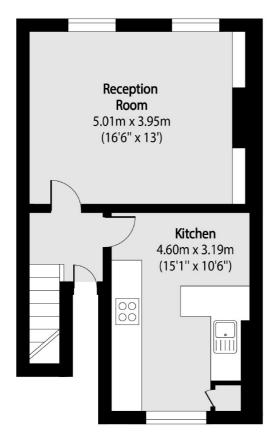

## Isledon Road, N7 £625,000

A well-presented two double bedroom apartment set on the first floor of a Victorian house. This property has an eat-in kitchen, a large reception room and has original features throughout.

## **Features**

Two Double Bedrooms
Victorian Conversion
Eat-In Kitchen
Separate Reception Room
Original Features
Excellent Transport Links

## Isledon Road, London, N7

First Floor Second Floor

Total area (approx): 82.89 sq m (892 sq. ft)

020 7483 6360