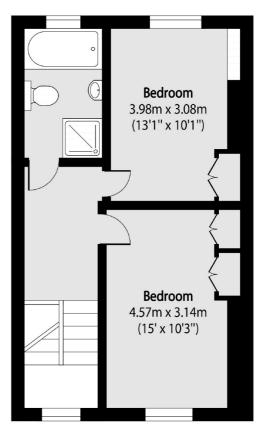

## Isledon Road, N7 £625,000

A well-presented two double bedroom apartment set on the first floor of a Victorian house. This property has an eat-in kitchen, a large reception room and has original features throughout.

## **Features**

Two Double Bedrooms
Victorian Conversion
Eat-In Kitchen
Separate Reception Room
Original Features
Excellent Transport Links

## Isledon Road, London, N7

First Floor Second Floor

Total area (approx): 82.89 sq m (892 sq. ft)

020 7483 6360