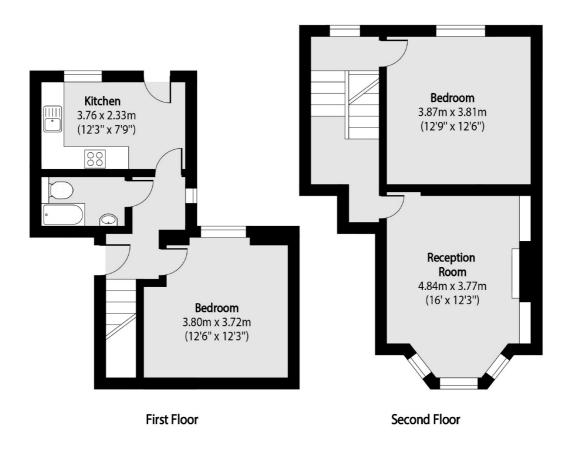

## Oakfield Road, N4 £715,000

A well presented split-level upper maisonette of a Victorian conversion. This property offers two double bedrooms, a large reception room and a separate kitchen with stairs leading down to a private garden.

## Oakfield Road, London, N4

Total area (approx): 73.92 sq m (796 sq. ft)

020 7483 6360