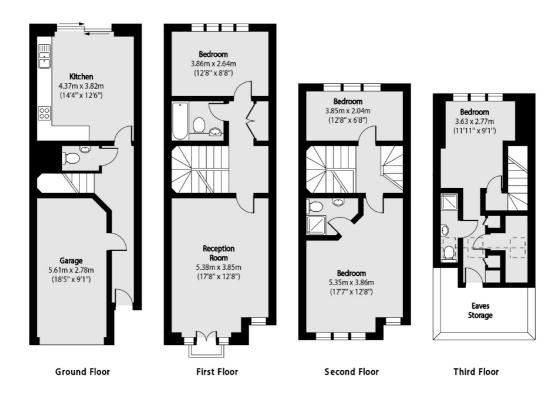

As you enter on the ground floor you have a generously sized kitchen which leads onto the private garden. There is a guest WC and a garage which many other residents have converted into a bedroom or an office space.

On the first floor there is a large reception room which has gorgeous views of the communal garden, there is a family bathroom and a bedroom to the rear.

The second floor has another bedroom and the principle bedroom with and ensuite bathroom. The current owner has recently converted the loft which comprises a good size double bedroom and an ensuite.

## Myddleton Avenue, London, N4

Total area (approx): 154.06 sq m (1658 sq. ft) (Including Garage & Excluding Eaves Storage) Eaves Storage Total area (approx): 6.86 sq m (74 sq. ft)

020 7483 6360