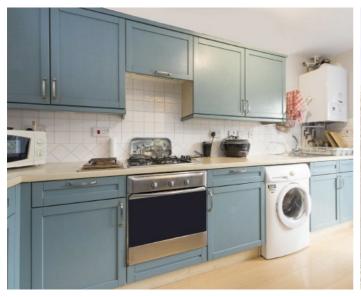

As you enter on the ground floor you have a generously sized kitchen which leads onto the private garden. There is a guest WC and a garage which many other residents have converted into a bedroom or an office space.