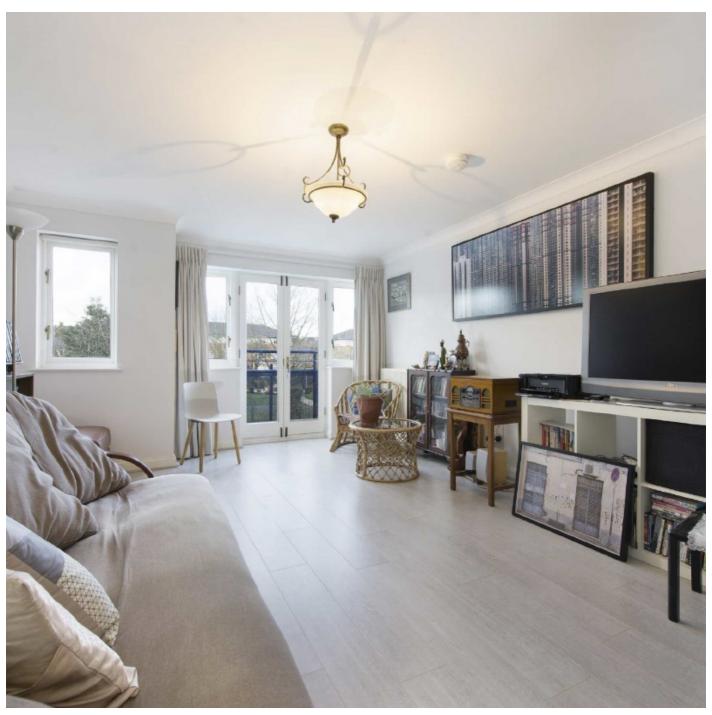

On the first floor there is a large reception room which has gorgeous views of the communal garden, there is a family bathroom and a bedroom to the rear.

The second floor has another bedroom and the principle bedroom with and ensuite bathroom. The current owner has recently converted the loft which comprises a good size double bedroom and an ensuite.