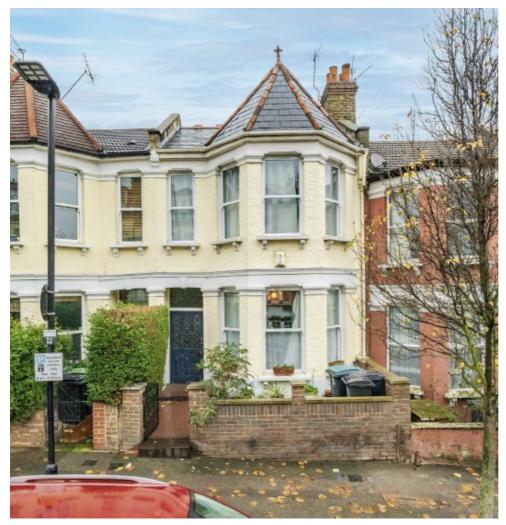

## Burgoyne Road, N4 £625,000

A well-presented split-level Victorian conversion, located on the popular 'Haringey Ladder'. The property has a spacious reception room, a separate kitchen, two double bedrooms (one with built-in storage). The property measures over 880 sq.ft and has potential to extend.

Burgoyne Road forms part of the Harringay Ladder, Green Lanes is just 200 feet away which offers an array of independent shops, restaurants, coffee shops. The green open spaces of Finsbury Park and all it has to offer are a short walk away so is, Manor House Underground and Harringay Overground both offering direct links to the City and beyond.