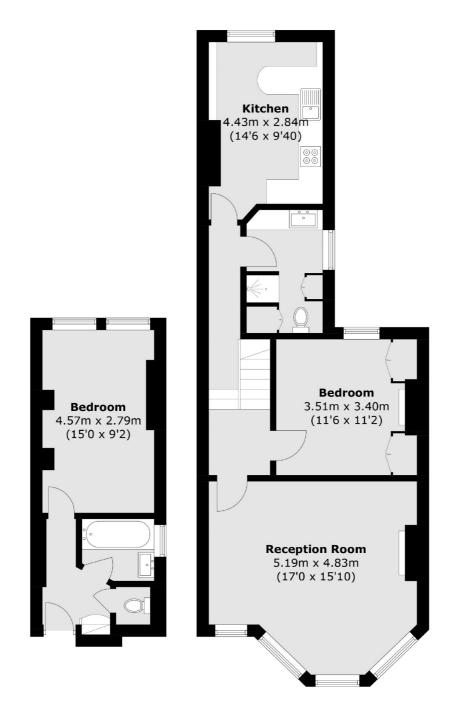

## Burgoyne Road, N4 £625,000

A well-presented split-level Victorian conversion, located on the popular 'Haringey Ladder'. The property has a spacious reception room, a separate kitchen, two double bedrooms (one with built-in storage). The property measures over 880 sq.ft and has potential to extend.

**First Floor** 

Total area (approx.): 82.2 sq. m (884.8 sq. ft)