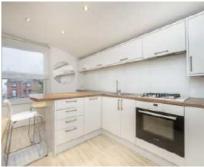

## Burgoyne Road, N4 £625,000

A well-presented split-level Victorian conversion, located on the popular 'Haringey Ladder'. The property has a spacious reception room, a separate kitchen, two double bedrooms (one with built-in storage). The property measures over 880 sq.ft and has potential to extend.