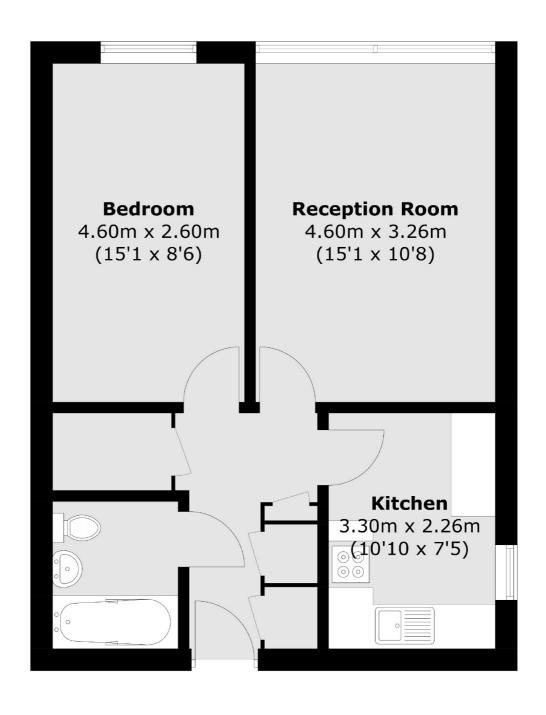

## Regina Road, N4 £320,000

This one double bedroom flat is located on the third floor and offers 520 sq.ft of living space. The property is in good condition throughout and offers a spacious reception room, separate kitchen, and bathroom. There is also the option to apply for a parking space.

## Regina Road, London, N4

Total area (approx.): 47.8 sq. m (514.5 sq. ft)

Finsbury Park

Finsbury Park

020 7483 6360

London

Sales

87 Stroud Green Road