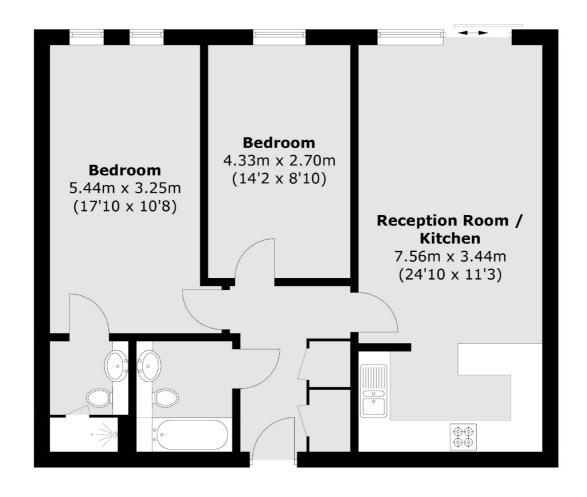

## Tottenham Lane, N8 £550,000

A spacious ground floor flat with a large open plan reception room and kitchen and two double bedrooms. The property features both a family bathroom and ensuite in the primary bedroom. The flat also benefits from a concierge service, shared gardens, a communal gym and allocated gated off-street parking.

## Tottenham Lane, London, N8

Total area (approx.): 72.5 sq. m (780.4 sq. ft)

Finsbury Park

Finsbury Park

020 7483 6360

London

Sales

87 Stroud Green Road