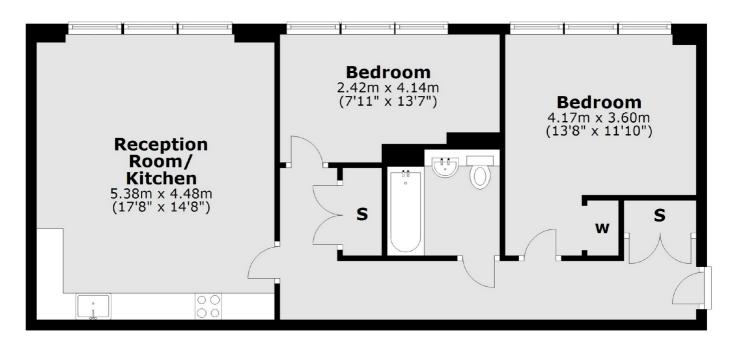

### **Second Floor**

Total area: approx. 66.9 sq. metres (720.0 sq. feet)

Finsbury Park

Finsbury Park

020 7483 6361

London

Lettings

87 Stroud Green Road