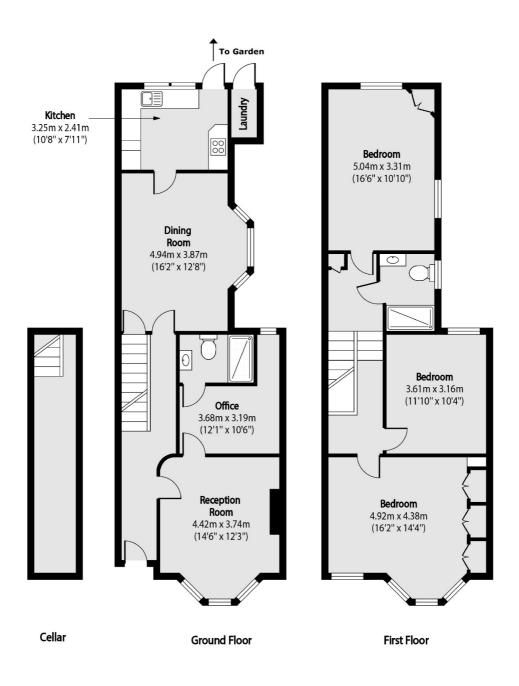

## Etherley Road, N15 £800,000

A beautiful three-bedroom Victorian house offering generous entertaining space complete with landscaped garden and period features including bay window, ceiling cornicing and wood flooring. Stepping from the storm porch, the ground floor offers two reception rooms, an office room, a bathroom with a walk-in shower and a separate kitchen to the rear.

## Etherley Road, London, N15

Total area (approx): 135.74 sq m (1461 sq. ft)
Laundry Total area (approx): 1.20 sq m (13 sq. ft)

Finsbury Park

Finsbury Park

020 7483 6360

London

Sales

87 Stroud Green Road