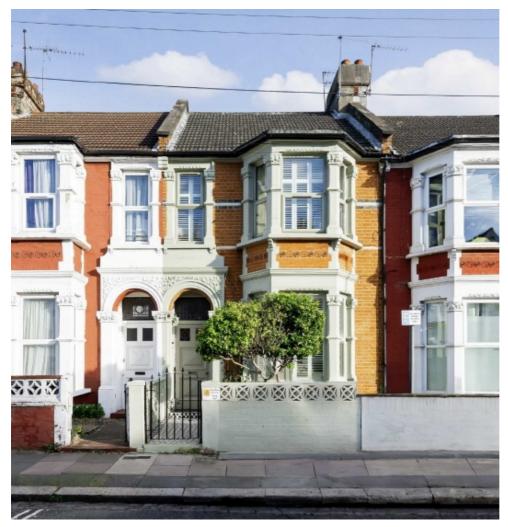

## Etherley Road, N15 £800,000

A beautiful three-bedroom Victorian house offering generous entertaining space complete with landscaped garden and period features including bay window, ceiling cornicing and wood flooring. Stepping from the storm porch, the ground floor offers two reception rooms, an office room, a bathroom with a walk-in shower and a separate kitchen to the rear.

Located on a quiet residential street and close to Turnpike Lane Station, Harringay Green Lanes Station and Seven Sisters Station. It also is close to the popular open green spaces of Downhills Park and within the catchment for Seven Sisters Primary School.