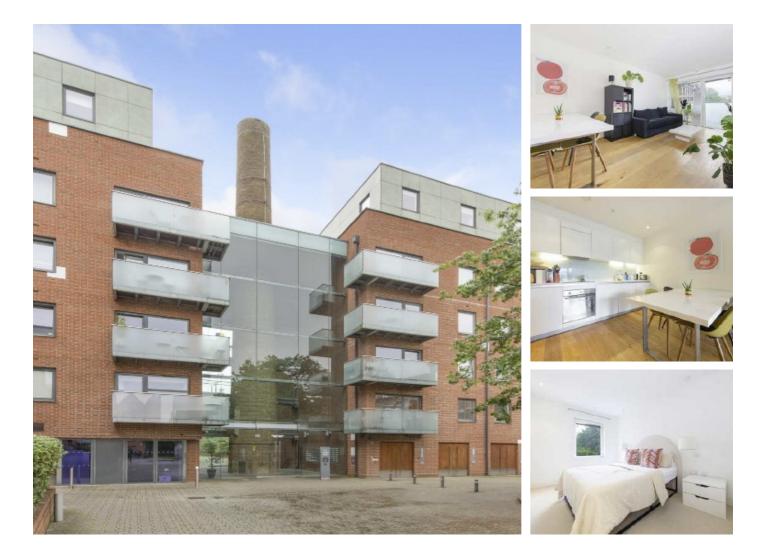

## **Tiltman Place, N7** £395,000

A bright and spacious one bedroom apartment located in a private development. This residence features an open plan living area, a generously sized double bedroom with built in wardrobes, bathroom and wooden flooring throughout.

#### Features

One Bedroom Open Plan Balcony Private Development 24 Hour Concierge Chain Free