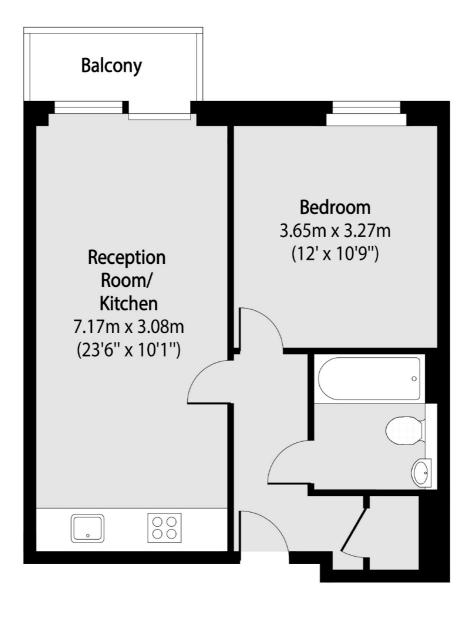

### Tiltman Place, London, N7

Total area (approx): 45.43 sq m (489 sq. ft) Balcony total area (approx): 2.97 sq m (32 sq. ft)

Finsbury Park 87 Stroud Green Road Finsbury Park London Sales 020 7483 6360 Energy Rating: B. We aim to make our particulars both accurate and reliable. However they are not guaranteed; nor do they form part of an offer or contract. If you require clarification on any points then please contact us, especially if you're traveling some distance to view. Please note that appliances and heating systems have not been tested and therefore no warranties can be given as to their good working order.