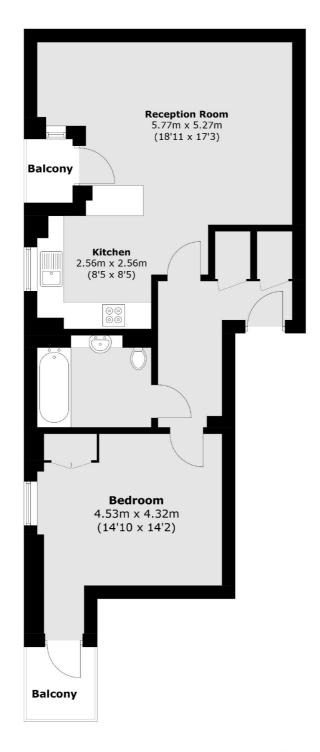

## Stroud Green Road, N4 £400,000

This spacious first-floor double-bedroom apartment is situated within a modern development, offering over 600 sq.ft og living space and ample storage throughout. The property features two balconies, accessible from both the reception room and the bedroom. Ideal for a first-time buyer, the flat is being offered to the market chain-free.

## Stroud Green Road, London, N4

Total area (approx.): 60.8 sq. m (654.4 sq. ft) Balcony: 4.0 sq.m (43.0 sq. ft)

Finsbury Park

Finsbury Park

020 7483 6360

London

Sales

87 Stroud Green Road