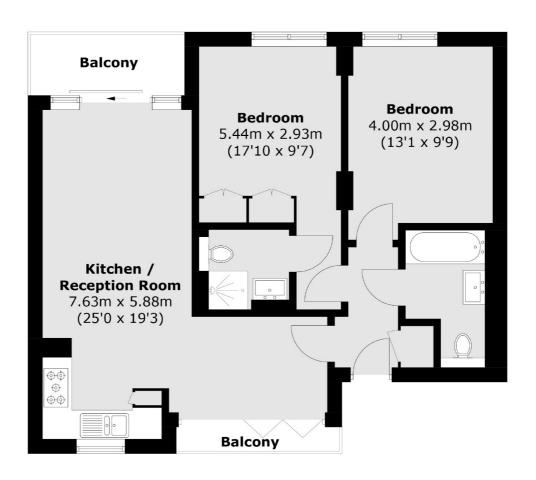

## Hornsey Road, N19 £495,000

This spacious two-bedroom flat is situated in a secure and modern development. The property features a generous open-plan reception area with a modern kitchen, two bathrooms including an en-suite, convenient bike storage. It is being offered to the market chain free.

## **Features**

Two Bedroom
Two Bathroom
Two Balconies
Chain Free
Bike Storage
Great Transport Links

## Hornsey Road, London, N19

Total area (approx.): 65.0 sq. m (700.0 sq. ft) Balcony : 5.8 sq. m (62.4 sq. ft)

Finsbury Park

Finsbury Park

020 7483 6360

London

Sales

87 Stroud Green Road