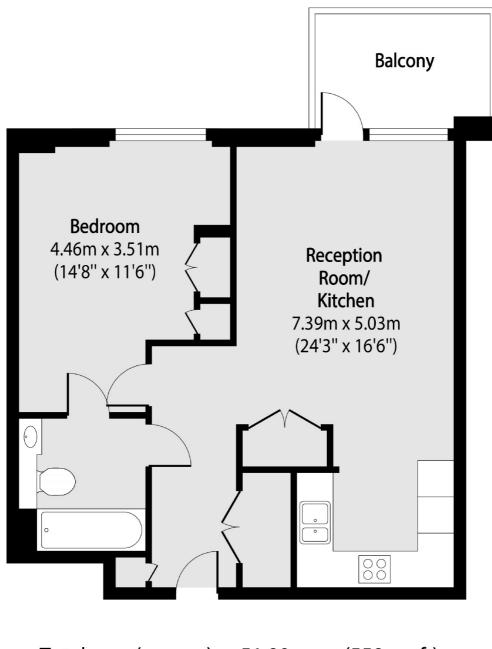

## Anax Street, London, N4

Total area (approx):51.90 sq m (559 sq. ft)Balcony total area (approx):5.39 sq m (58 sq. ft)

Finsbury Park 87 Stroud Green Road Finsbury Park London Lettings 020 7483 6361 Energy Rating: B. We aim to make our particulars both accurate and reliable. However they are not guaranteed; nor do they form part of an offer or contract. If you require clarification on any points then please contact us, especially if you're traveling some distance to view. Please note that appliances and heating systems have not been tested and therefore no warranties can be given as to their good working order.