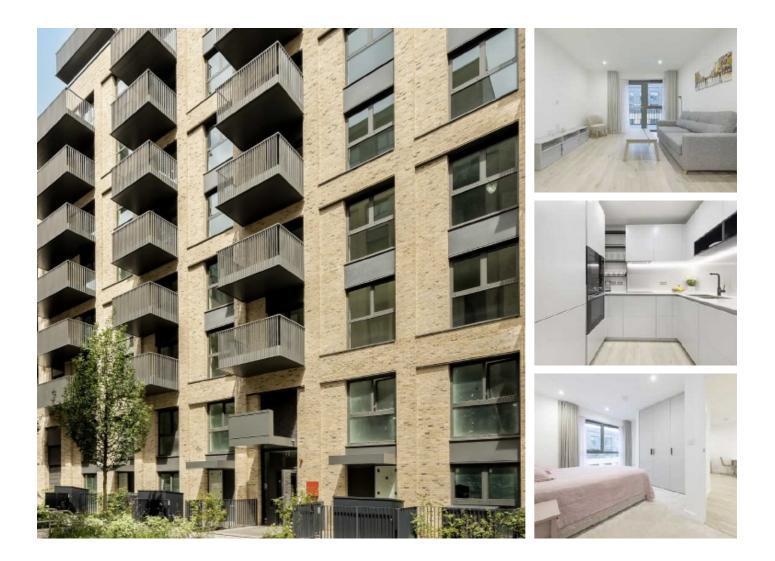

## Anax Street, N4 £576 Per week

A spacious one bedroom apartment in the brand new Hawker House Development. This property is located on the top floor of the building and has an open plan living area which leads out to a private balcony, a big double bedroom with floor to ceiling windows and a spacious bathroom. The development has a concierge and business suites.

## Features

One Bedroom Open Plan Private Balcony Concierge Access to Gym and Swimming Pool Great Transport Links