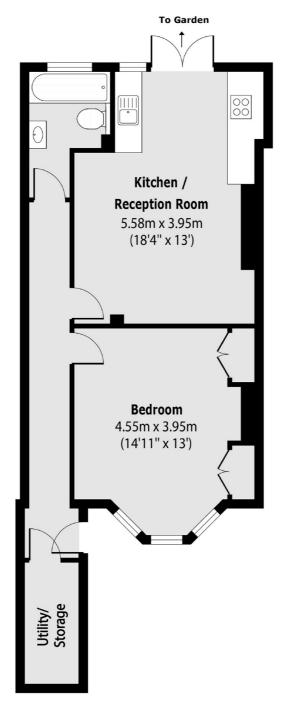

## Woodstock Road, N4 £500,000

Situated on the ground floor of a converted Victorian building is this one bedroom garden flat in the heart of Stroud Green. Presented in good decorative order throughout, the property features an open plan kitchen reception area, ample storage and a large private rear garden.

## Woodstock Road, London, N4

Total area (approx): 54.06 sq m (582 sq. ft)

Finsbury Park

Finsbury Park

020 7483 6360

London

Sales

87 Stroud Green Road