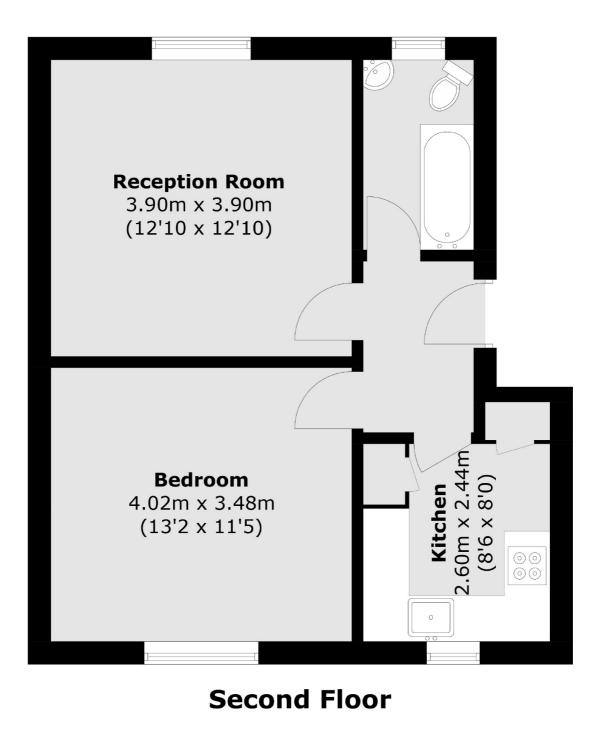

## Tollington Park, London, N4

Total area (approx.): 45.7 sq. m (491.9 sq. ft)

Finsbury Park 87 Stroud Green Road Finsbury Park London Lettings 020 7483 6361 Energy Rating: C. We aim to make our particulars both accurate and reliable. However they are not guaranteed; nor do they form part of an offer or contract. If you require clarification on any points then please contact us, especially if you're traveling some distance to view. Please note that appliances and heating systems have not been tested and therefore no warranties can be given as to their good working order.