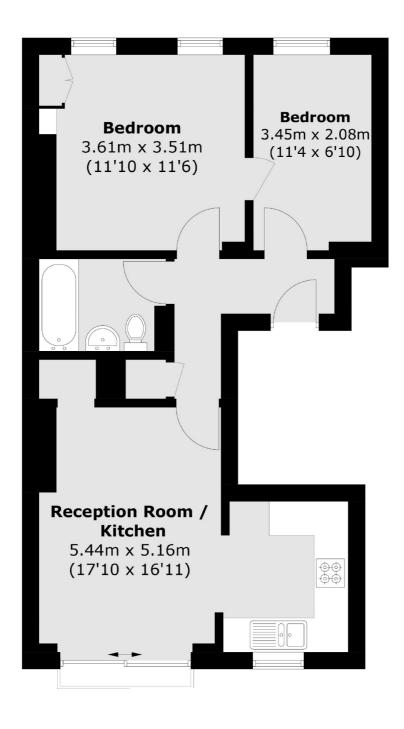

## Grenville Road, N19 £475,000

A spacious first-floor flat measuring over 550 sq.ft. This charming property features a generous reception room, a separate kitchen, two double bedrooms, and a modern bathroom. With high ceilings and ample storage, the flat is offered to the market chain-free.

## Grenville Road, London, N19

Total area (approx.): 51.5 sq. m ( 554.3 sq. ft)

Finsbury Park

Finsbury Park

020 7483 6360

London

Sales

87 Stroud Green Road