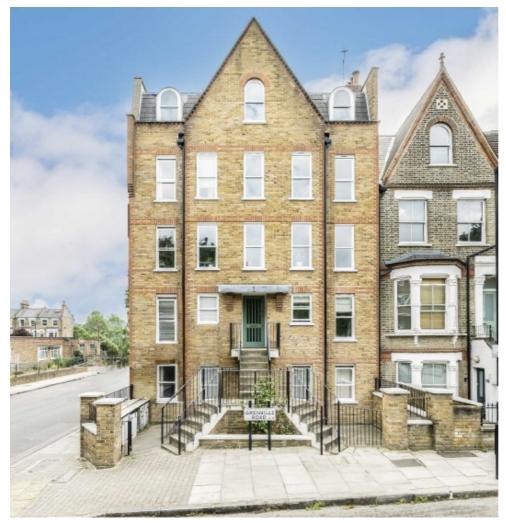

## Grenville Road, N19 £475,000

A spacious first-floor flat measuring over 550 sq.ft. This charming property features a generous reception room, a separate kitchen, two double bedrooms, and a modern bathroom. With high ceilings and ample storage, the flat is offered to the market chain-free.

Grenville Road Is perfectly positioned for the borders of Crouch End and Stroud Green, offering access to nearby transport links and amenities of Crouch End and Crouch Hill, Stroud Green and Finsbury Park. The shops, bars, restaurants and coffee shops are also within easy reach of the flat.