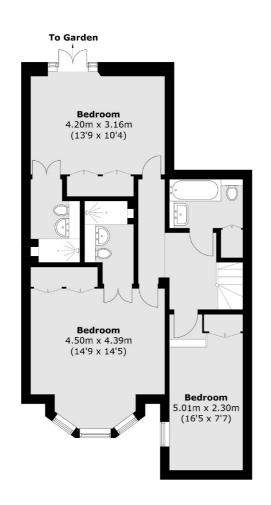

On the lower ground floor, you'll find the principal bedroom with an en-suite, along with two additional double bedrooms one with an en-suite and a family bathroom. The rear bedroom also provides direct access to the decked garden.

## Gloucester Drive, London, N4

**Lower Ground Floor** 

Finsbury Park

Finsbury Park

020 7483 6360

London

Sales

87 Stroud Green Road