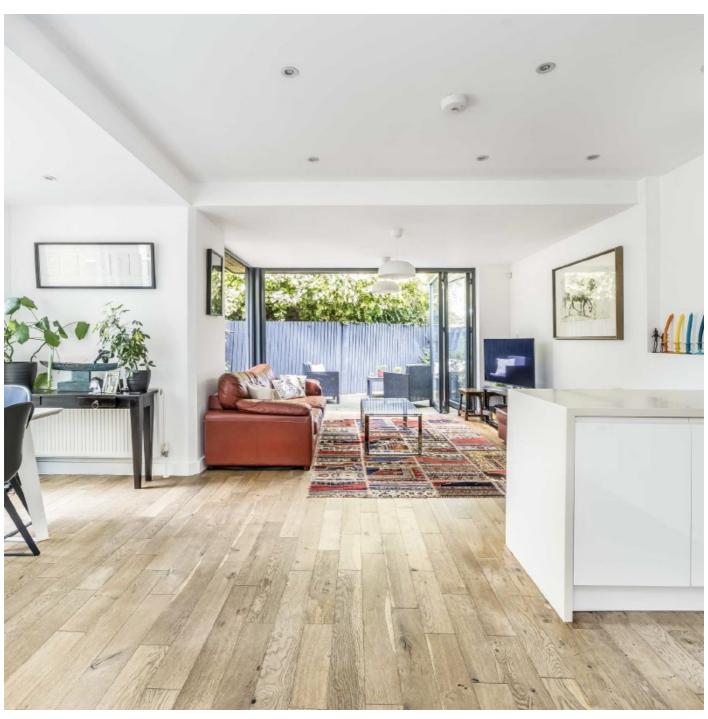

## Gloucester Drive, N4

A well-presented ground and lower ground level apartment set within an attractive Victorian villa, providing over 1,300 sq.ft of living space and sole use of a garden.

The ground floor features an open-plan reception, kitchen, and dining area, ideal for entertaining, with bi-folding doors leading to a decked garden. This floor also includes a versatile bedroom that could serve as an office, ample storage, and a W.C.