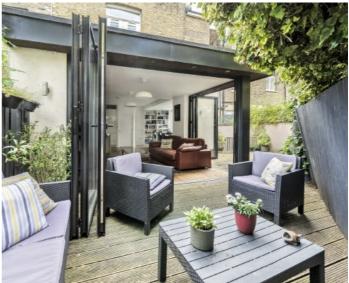

## Gloucester Drive, N4

A well-presented ground and lower ground level apartment set within an attractive Victorian villa, providing over 1,300 sq.ft of living space and sole use of a garden.

The ground floor features an open-plan reception, kitchen, and dining area, ideal for entertaining, with bi-folding doors leading to a decked garden. This floor also includes a versatile bedroom that could serve as an office, ample storage, and a W.C.

On the lower ground floor, you'll find the principal bedroom with an en-suite, along with two additional double bedrooms one with an en-suite and a family bathroom. The rear bedroom also provides direct access to the decked garden.