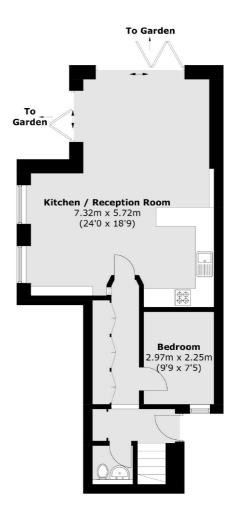

## Gloucester Drive, N4

A well-presented ground and lower ground level apartment set within an attractive Victorian villa, providing over 1,300 sq.ft of living space and sole use of a garden.

The ground floor features an open-plan reception, kitchen, and dining area, ideal for entertaining, with bi-folding doors leading to a decked garden. This floor also includes a versatile bedroom that could serve as an office, ample storage, and a W.C.

**Ground Floor** 

Total area (approx.): 127.9 sq. m (1376.7 sq. ft)