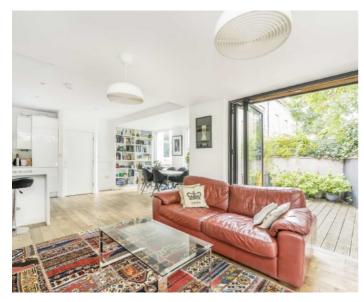

## Gloucester Drive, N4

A well-presented ground and lower ground level apartment set within an attractive Victorian villa, providing over 1,300 sq.ft of living space and sole use of a garden.

The ground floor features an open-plan reception, kitchen, and dining area, ideal for entertaining, with bi-folding doors leading to a decked garden. This floor also includes a versatile bedroom that could serve as an office, ample storage, and a W.C.