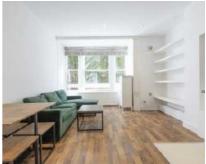

## Portland Rise, N4 £375,000

A well-presented one-bedroom ground floor flat in an attractive Victorian building. The property features wooden flooring, natural light, and high ceilings throughout. It offers an open-plan reception/kitchen area and a modern bathroom.

## **Features**

One Bedroom
High Ceilings
Open Plan Kitchen/Dining
Share of Freehold
Excellent Transport Links
Chain Free