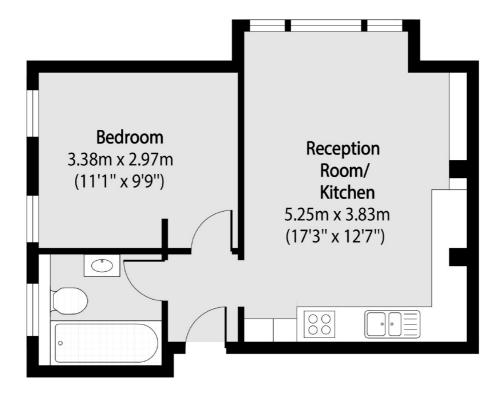

## Portland Rise, N4 £375,000

A well-presented one-bedroom ground floor flat in an attractive Victorian building. The property features wooden flooring, natural light, and high ceilings throughout. It offers an open-plan reception/kitchen area and a modern bathroom.

## Portland Rise, London, N4

Total area (approx): 36.38 sq m (392 sq. ft)

Finsbury Park

Finsbury Park

020 7483 6360

London

Sales

87 Stroud Green Road