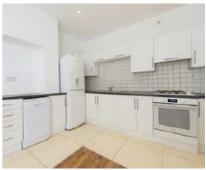

## Portland Rise, N4 £375,000

A well-presented one-bedroom ground floor flat in an attractive Victorian building. The property features wooden flooring, natural light, and high ceilings throughout. It offers an open-plan reception/kitchen area and a modern bathroom.