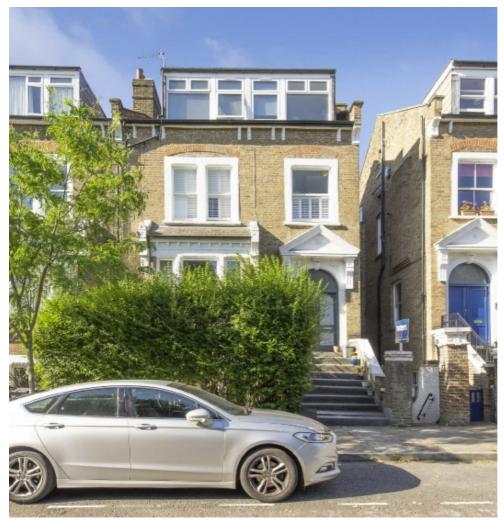

## Portland Rise, N4 £375,000

A well-presented one-bedroom ground floor flat in an attractive Victorian building. The property features wooden flooring, natural light, and high ceilings throughout. It offers an open-plan reception/kitchen area and a modern bathroom.

Portland Rise is located close to Finsbury Park Station (Great Northern, Thameslink, Victoria and Piccadilly Lines) as well as an array of independent shops, bars, restaurants and cafés. The property is a short walk away from the green open spaces of Finsbury Park, Clissold Park and Woodberry Wetland nature reserve.