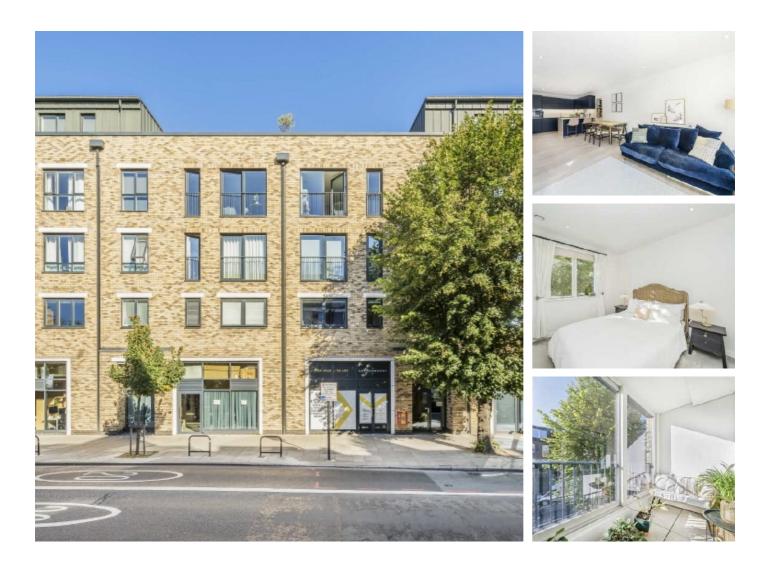

## Seven Sisters Road, N7 £580,000

A modern, two bedroom, two bathroom, contemporary apartment, with double glazing and lift access. The property offers an open-plan reception, with a modern fitted kitchen with direct access to a private winter garden.

Seven Sisters Road is well-located for access to Finsbury Park station (Piccadilly line, Victoria line and National Rail) and is also close to plethora of nearby independent shops, bars, restaurants, coffee shops and shopping facilities. The green open spaces of Finsbury Park are also close by.

#### Features

Modern Development Two Bedroom Two Bathroom Balcony Leasehold Excellent Transport Links