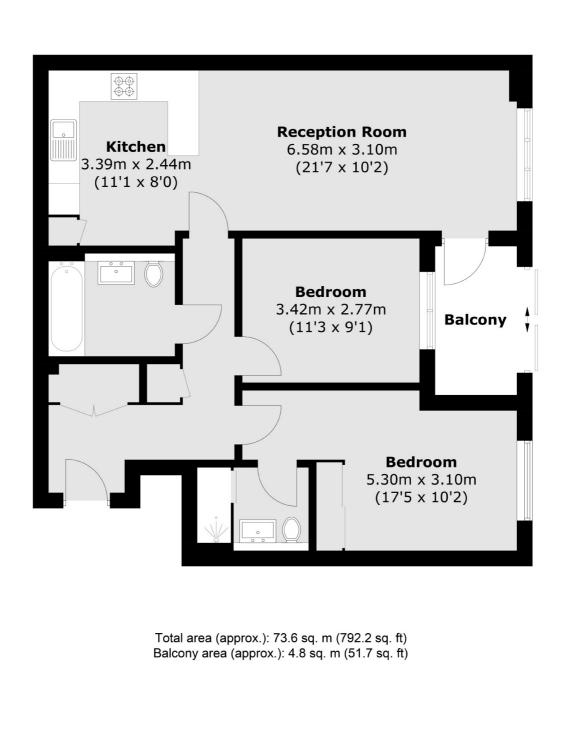

## Seven Sisters Road, N7 £580,000

A modern, two bedroom, two bathroom, contemporary apartment, with double glazing and lift access. The property offers an open-plan reception, with a modern fitted kitchen with direct access to a private winter garden.

#### Features

Modern Development Two Bedroom Two Bathroom Balcony Leasehold Excellent Transport Links