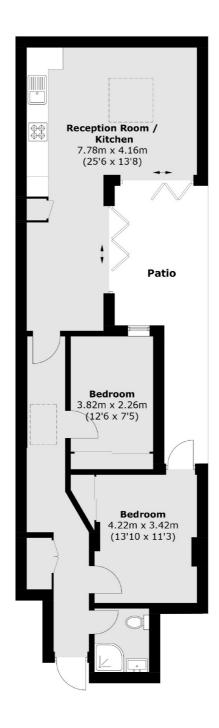

## Blackstock Road, London, N4

Total area (approx.): 60.3 sq. m (649.1 sq. ft)

Finsbury Park

Finsbury Park

020 7483 6360

London

Sales

87 Stroud Green Road