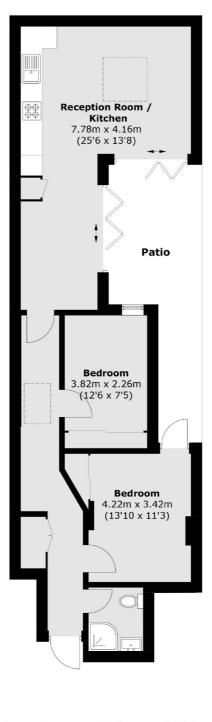

## Blackstock Road, London, N4

Total area (approx.): 60.3 sq. m (649.1 sq. ft)

Finsbury Park 87 Stroud Green Road Finsbury Park London Sales 020 7483 6360 Energy Rating: C. We aim to make our particulars both accurate and reliable. However they are not guaranteed; nor do they form part of an offer or contract. If you require clarification on any points then please contact us, especially if you're traveling some distance to view. Please note that appliances and heating systems have not been tested and therefore no warranties can be given as to their good working order.