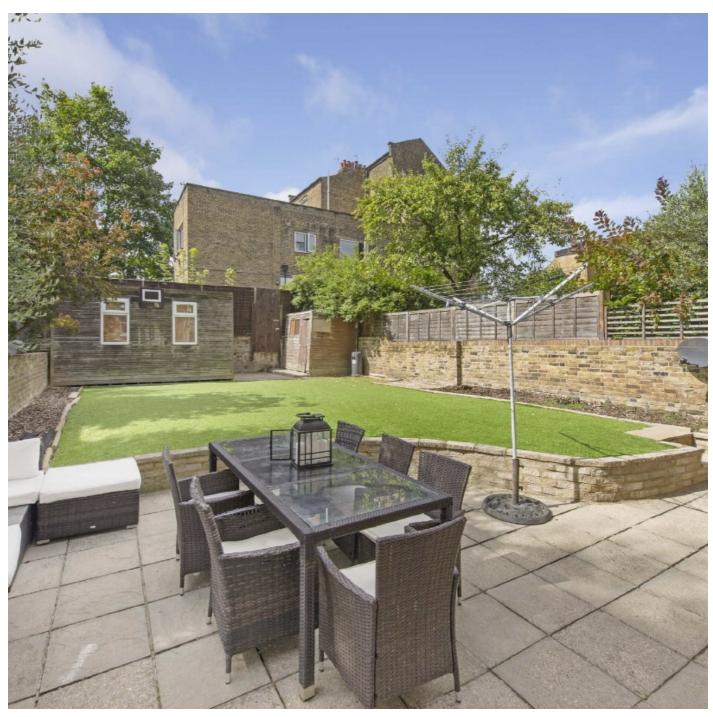

## Portland Rise, N4

This well presented three bedroom ground floor flat spanning over 1,100 sq.ft is being offered to the market chain free.

The property offers a spacious reception room with built in storage space and wooden flooring. The open-plan kitchen and dining area is bathed in natural light from the skylight above, with bi-folding doors leading to a private southfacing garden.