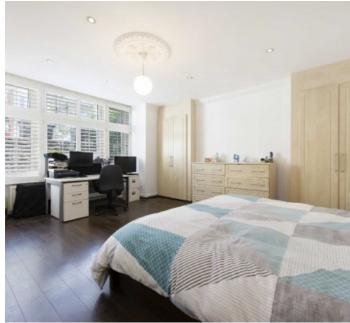

The principal bedroom, located at the front of the property, retains some original features, includes shutters, and offers built-in storage. There are two additional bedrooms, one of which could serve as a home office.