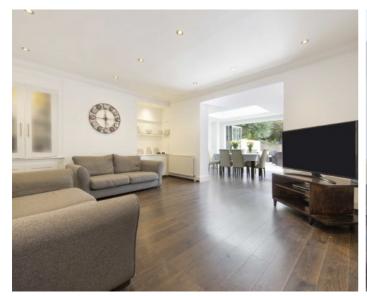

## Portland Rise, N4

This well presented three bedroom ground floor flat spanning over 1,100 sq.ft is being offered to the market chain free.

The property offers a spacious reception room with built in storage space and wooden flooring. The open-plan kitchen and dining area is bathed in natural light from the skylight above, with bi-folding doors leading to a private southfacing garden.