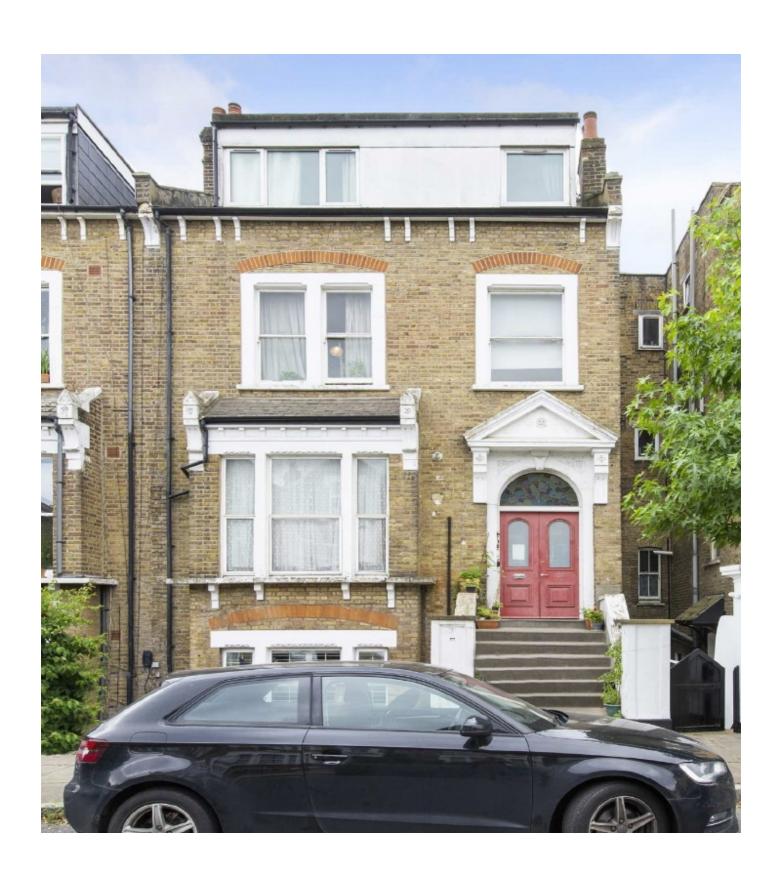

Portland Rise, N4 £900,000

## Portland Rise, N4

This well presented three bedroom ground floor flat spanning over 1,100 sq.ft is being offered to the market chain free.

The property offers a spacious reception room with built in storage space and wooden flooring. The open-plan kitchen and dining area is bathed in natural light from the skylight above, with bi-folding doors leading to a private southfacing garden.

Portland Rise is located close to Finsbury Park Station (Great Northern, Thameslink, Victoria and Piccadilly Lines) as well as an array of independent shops, bars, restaurants and cafés. The property is a short walk away from the green open spaces of Finsbury Park, Clissold Park and Woodberry Wetland nature reserve.