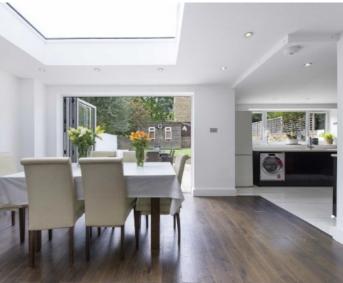

## Portland Rise, N4

This well presented three bedroom ground floor flat spanning over 1,100 sq.ft is being offered to the market chain free.

The property offers a spacious reception room with built in storage space and wooden flooring. The open-plan kitchen and dining area is bathed in natural light from the skylight above, with bi-folding doors leading to a private southfacing garden.