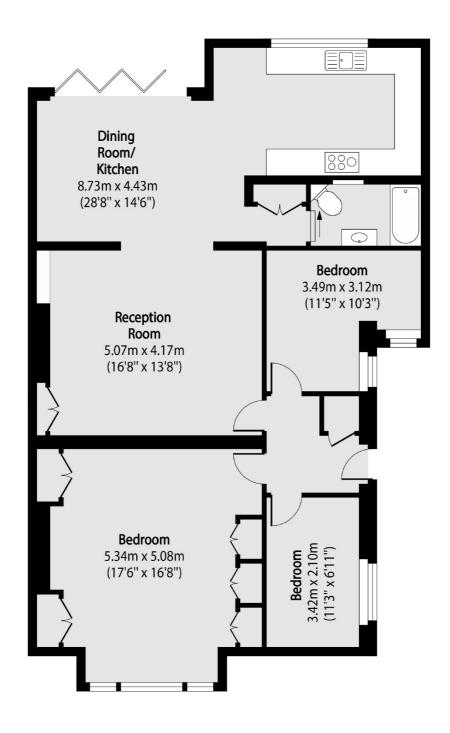

## Portland Rise, London, N4

Total area (approx): 106.34 sq m (1145 sq. ft)

Finsbury Park

Finsbury Park

020 7483 6360

London

Sales

87 Stroud Green Road