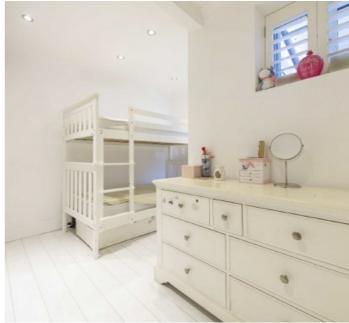

The principal bedroom, located at the front of the property, retains some original features, includes shutters, and offers built-in storage. There are two additional bedrooms, one of which could serve as a home office.