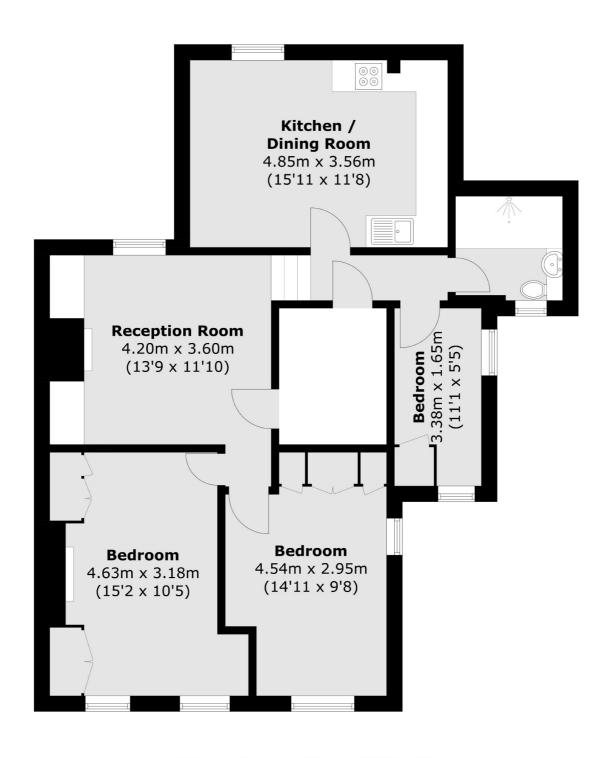

## Upper Tollington Park, London, N4

Total area (approx.): 77.5 sq. m (834.2 sq. ft)

Finsbury Park

Finsbury Park

020 7483 6360

London

Sales

87 Stroud Green Road