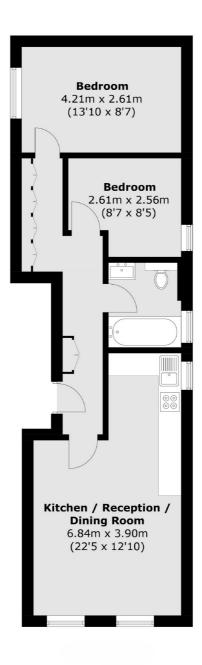

## Hillfield Avenue, London, N8

Total area (approx.): 57.1 sq. m (614.6 sq. ft) (Excluding Eaves)

Finsbury Park

Finsbury Park

020 7483 6360

London

Sales

87 Stroud Green Road