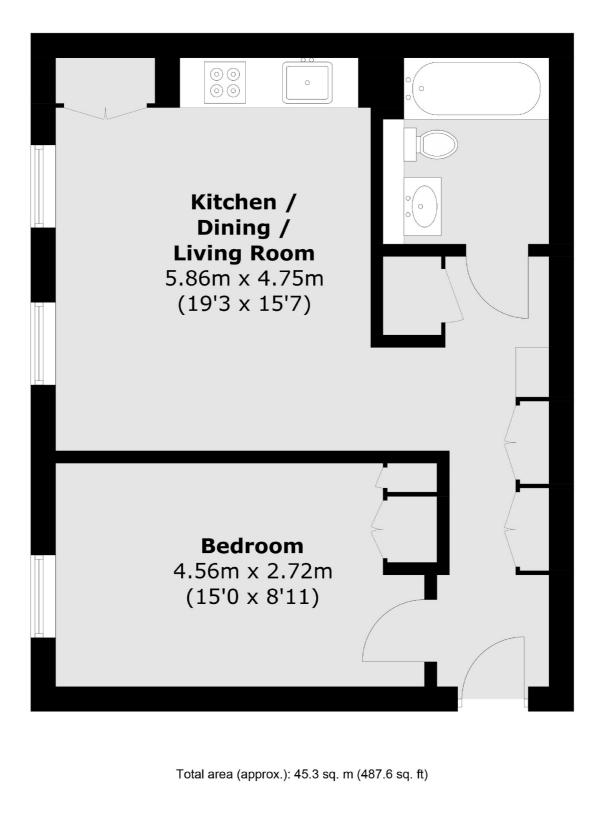

## Tiltman Place, N7 £426 Per week

A bright and spacious one bedroom property in a private development. This apartment has an open plan living area with wooden flooring throughout, and large double bedroom.

### Features

One Bedroom Open Plan Wood Flooring Private Development 24 Hour Concierge Available August