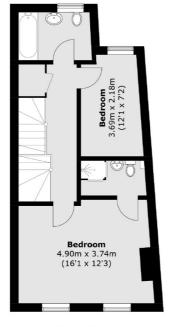

## Mount Pleasant Crescent, London, N4

**First Floor** 

**Lower Ground Floor** 

Finsbury Park

Finsbury Park

020 7483 6361

London

Lettings

87 Stroud Green Road

**Ground Floor** 

Total area (approx.): 167.5 sq. m (1,802.9 sq. ft) External Storage (approx.): 3.1 sq. m (33.4 sq. ft)