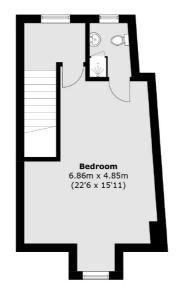

## Mount Pleasant Crescent, London, N4

**First Floor** 

**Lower Ground Floor** 

Finsbury Park

Finsbury Park

020 7483 6361

London

Lettings

87 Stroud Green Road

**Ground Floor** 

Total area (approx.): 167.5 sq. m (1,802.9 sq. ft) External Storage (approx.): 3.1 sq. m (33.4 sq. ft)