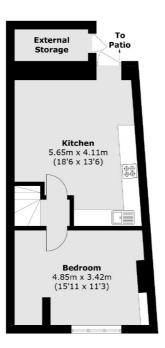

87 Stroud Green Road

**Ground Floor** 

Total area (approx.): 167.5 sq. m (1,802.9 sq. ft) External Storage (approx.): 3.1 sq. m (33.4 sq. ft)