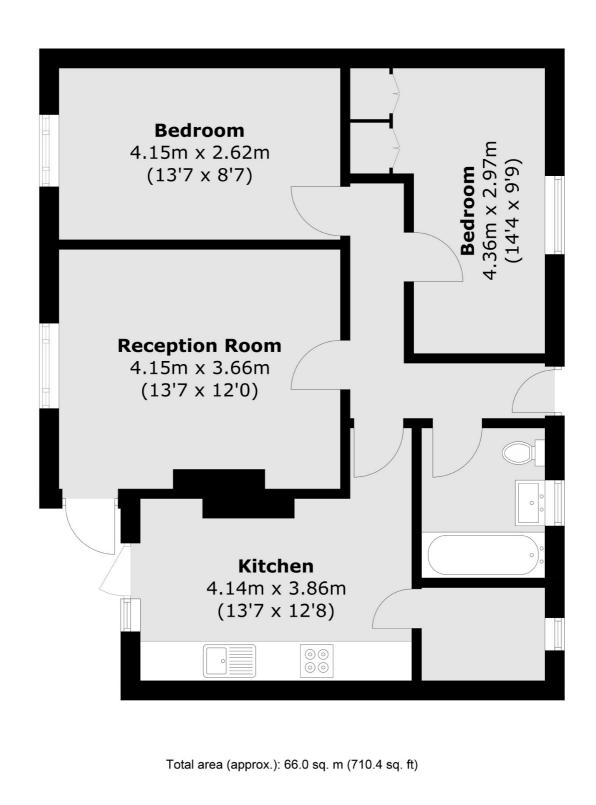

# **Crouch Hill, N8** £585,000

This two double bedroom flat is located on the ground floor of this purpose built block. The property has a spacious reception with wooden flooring, a separate kitchen and room to dine. Both rooms have direct access to the south facing garden.

### **Features**

Purpose Built Block **Ground Floor** Two Bedrooms Share of Freehold Garden **Great Location** 