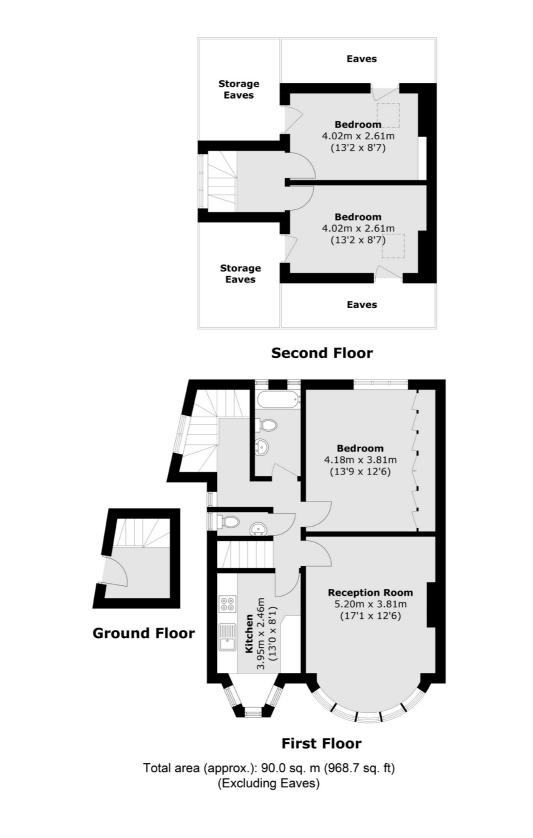

## **Rokesly Avenue, N8** £600,000

A charming three-bedroom split-level flat located on the first and second floors of a Victorian house. The first floor features a spacious reception room with high ceilings and bay windows, a principal bedroom, a family bathroom, and a separate W.C. The second floor offers two additional bedrooms and ample storage in the eaves.