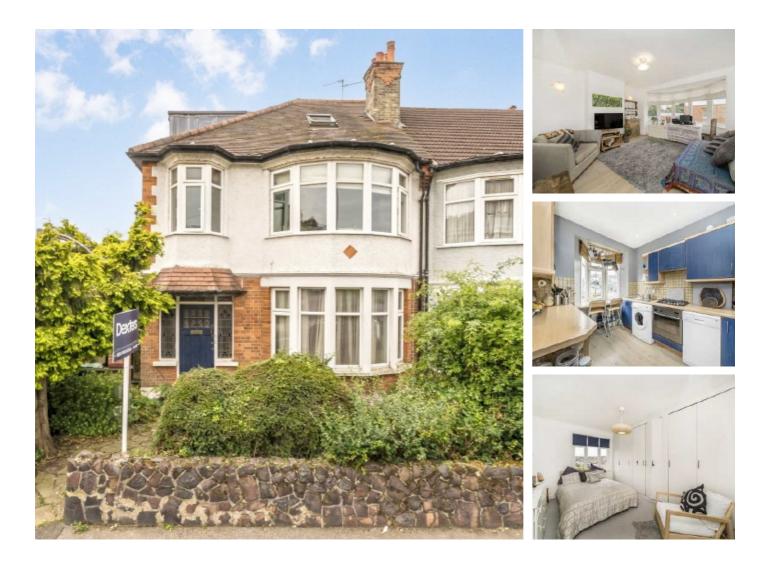

## **Rokesly Avenue, N8** £600,000

A charming three-bedroom split-level flat located on the first and second floors of a Victorian house. The first floor features a spacious reception room with high ceilings and bay windows, a principal bedroom, a family bathroom, and a separate W.C. The second floor offers two additional bedrooms and ample storage in the eaves.

Rokesly Road is ideally located in the heart of Crouch End, offering a wide array of shops, restaurants, and coffee shops. The property is also just moments away from excellent transport links, with local bus routes providing direct access to Finsbury Park station within minutes. Additionally, both Weston Park Primary and St Aidan's School are within a short distance.