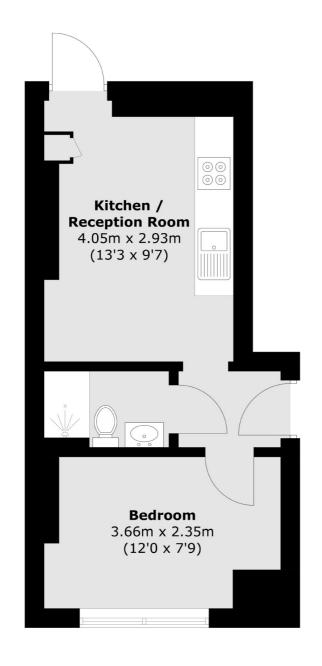

## Salisbury Road, N4

£369 Per week

A one double bedroom property on the ground floor of this period conversion. This property is finished to a high standard through out and comes fully furnished. The private garden leads to great home office / studio equipped with a W.C

## **Features**

One Bedroom
Open Plan
Private Garden
Separate Home Office
Great Location
Great Transport Links

## Salisbury Road, London, N4

Finsbury Park

Finsbury Park

020 7483 6361

London

Lettings

87 Stroud Green Road

Total area (approx.): 26.0 sq. m (279.9 sq. ft) Outbuilding area (approx.): 7.8 sq. m (83.9 sq. ft)