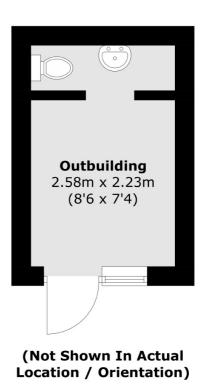

## Salisbury Road, N4

£369 Per week

A one double bedroom property on the ground floor of this period conversion. This property is finished to a high standard through out and comes fully furnished. The private garden leads to great home office / studio equipped with a W.C

## Salisbury Road, London, N4

Finsbury Park

Finsbury Park

020 7483 6361

London

Lettings

87 Stroud Green Road

Total area (approx.): 26.0 sq. m (279.9 sq. ft) Outbuilding area (approx.): 7.8 sq. m (83.9 sq. ft)