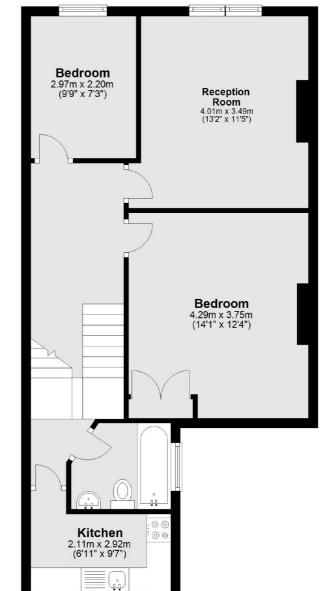

#### **Second Floor**

**First Floor** 

Total area: approx. 61.5 sq. metres (662.3 sq. feet)

Finsbury Park

Finsbury Park

020 7483 6361

London

Lettings