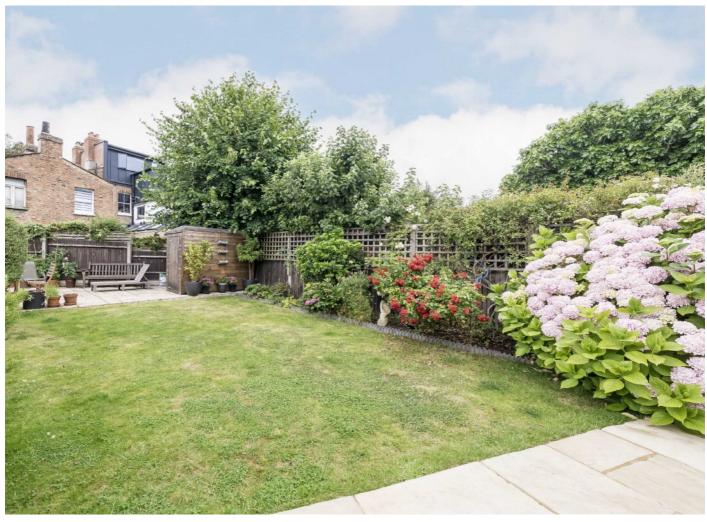

Upon entering the property you are greeted by a wide and welcoming entrance hall which leads through to the double reception/dining room. Towards the rear of the property is a large kitchen with an island and integrated appliances and a set of bi-folding doors open onto a beautiful matured garden.

The first floor consists of the principal room which has a walk-in wardrobe and en-suite, there are a further two double bedrooms and a family bathroom. From the rear bedroom, you have access to a wonderful roof terrace which offers views of the 60 ft garden. The second floor has a further two double bedrooms and a modern shower room. A great opportunity to acquire this lovely Edwardian house, virtually completely rebuilt, and totally insulated, in 2015, using high quality materials.