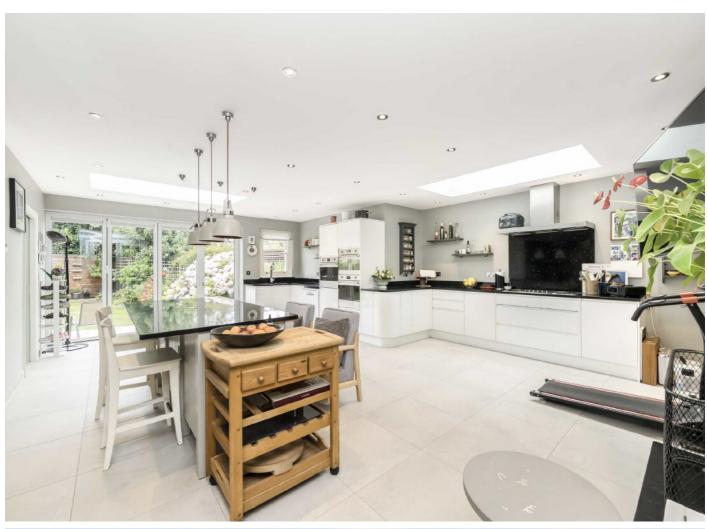

Upon entering the property you are greeted by a wide and welcoming entrance hall which leads through to the double reception/dining room. Towards the rear of the property is a large kitchen with an island and integrated appliances and a set of bi-folding doors open onto a beautiful matured garden.