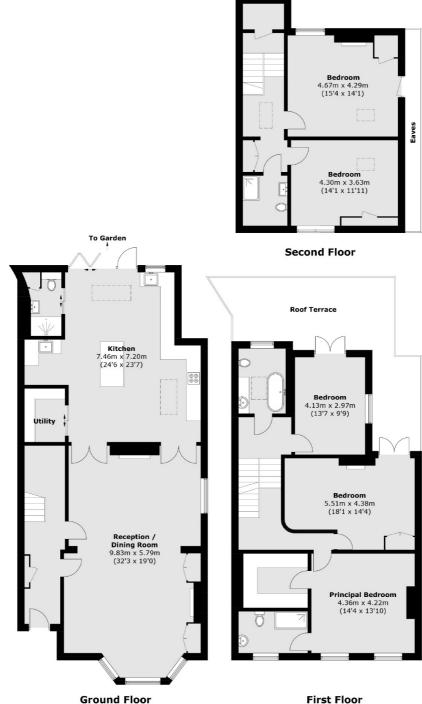

Upon entering the property you are greeted by a wide and welcoming entrance hall which leads through to the double reception/dining room. Towards the rear of the property is a large kitchen with an island and integrated appliances and a set of bi-folding doors open onto a beautiful matured garden.

The first floor consists of the principal room which has a walk-in wardrobe and en-suite, there are a further two double bedrooms and a family bathroom. From the rear bedroom, you have access to a wonderful roof terrace which offers views of the 60 ft garden. The second floor has a further two double bedrooms and a modern shower room. A great opportunity to acquire this lovely Edwardian house, virtually completely rebuilt, and totally insulated, in 2015, using high quality materials.

## Turlewray Close, London, N4

Total area (approx.): 258.9 sq. m (2,786.8 sq. ft)
Roof Terrace (approx.): 29.4 sq. m (316.4 sq. ft)
(Excluding Eaves)

Finsbury Park

Finsbury Park

020 7483 6360

London

Sales

87 Stroud Green Road