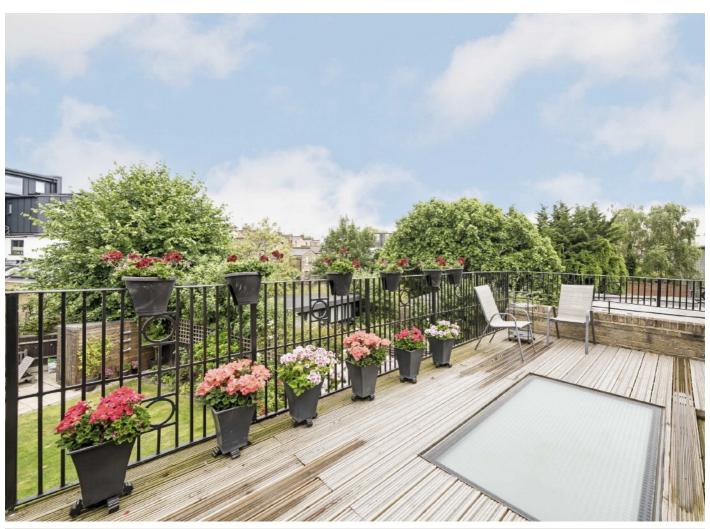

The first floor consists of the principal room which has a walk-in wardrobe and en-suite, there are a further two double bedrooms and a family bathroom. From the rear bedroom, you have access to a wonderful roof terrace which offers views of the 60 ft garden. The second floor has a further two double bedrooms and a modern shower room. A great opportunity to acquire this lovely Edwardian house, virtually completely rebuilt, and totally insulated, in 2015, using high quality materials.