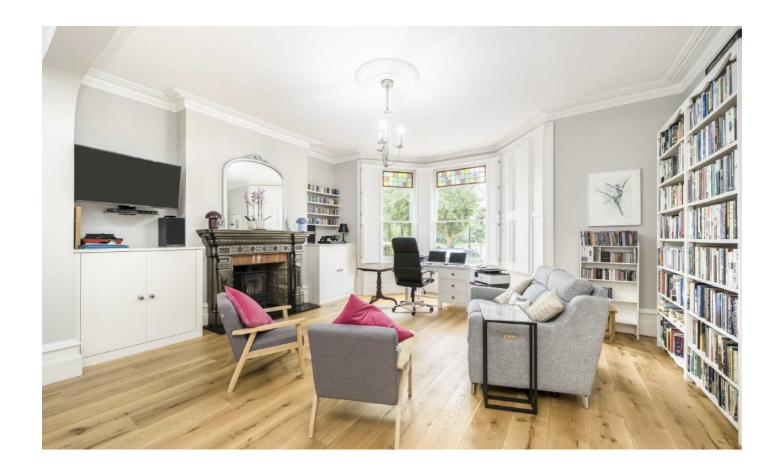

Upon entering the property you are greeted by a wide and welcoming entrance hall which leads through to the double reception/dining room. Towards the rear of the property is a large kitchen with an island and integrated appliances and a set of bi-folding doors open onto a beautiful matured garden.

The first floor consists of the principal room which has a walk-in wardrobe and en-suite, there are a further two double bedrooms and a family bathroom. From the rear bedroom, you have access to a wonderful roof terrace which offers views of the 60 ft garden. The second floor has a further two double bedrooms and a modern shower room. A great opportunity to acquire this lovely Edwardian house, virtually completely rebuilt, and totally insulated, in 2015, using high quality materials.