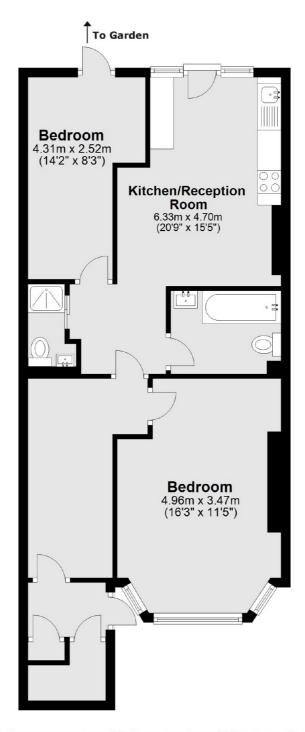

## Yonge Park, N4 £600,000

A delightful, well-presented two bedroom, two bathroom garden flat situated within an attractive Victorian Terrace.

Offered to the market on a chain free basis, this property features an open-plan reception/kitchen which leads out onto a private section of the garden. It offers ample storage throughout and has had planning permission approved.

## Yonge Park, London, N4

Total area: approx. 63.8 sq. metres (687.1 sq. feet)

Finsbury Park

Finsbury Park

020 7483 6360

London

Sales

87 Stroud Green Road