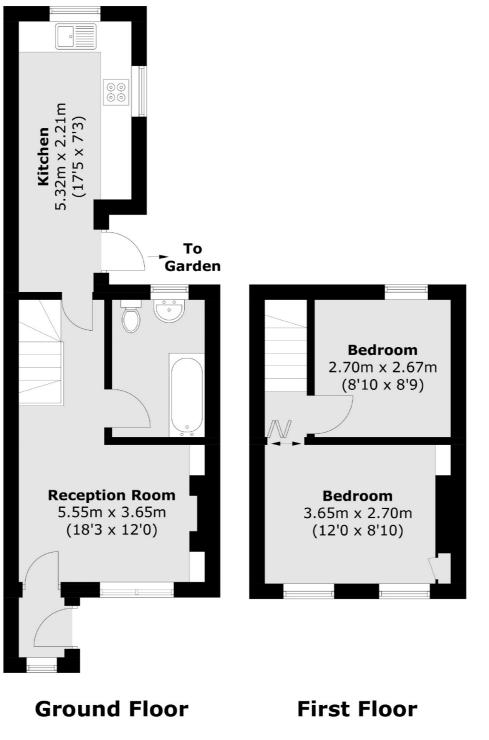

## Moselle Avenue, London, N22

Total area (approx.): 52.9 sq. m (569.4 sq. ft)

Finsbury Park 87 Stroud Green Road Finsbury Park London Sales 020 7483 6360 Energy Rating: D. We aim to make our particulars both accurate and reliable. However they are not guaranteed, nor do they form part of an offer or contract. If you require clarification on any points then please contact us, especially if you're traveling some distance to view. Please note that appliances and heating systems have not been tested and therefore no warranties can be given as to their good working order.