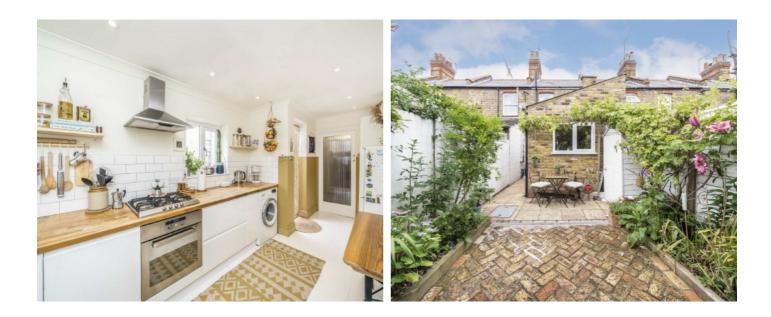

## Moselle Avenue, N22

This well-presented, mid-terraced, two-bedroom house has lots of natural light and offers just over 560 sq ft of living space.

Upon entering, you'll be greeted by a cosy living area featuring a new and functional log burner and large double glazed sash windows with shutters. The separate, modern kitchen offers a bright and airy space, featuring a Belfast sink and a double column radiator. Straight from the kitchen is a charming southfacing garden. Both bedrooms have large sash windows with the front bedroom having fitted shutters, allowing for ample natural light. The front bedroom is finished with real engineered wood flooring and the second bedroom benefits from a newly built alcove wardrobe.