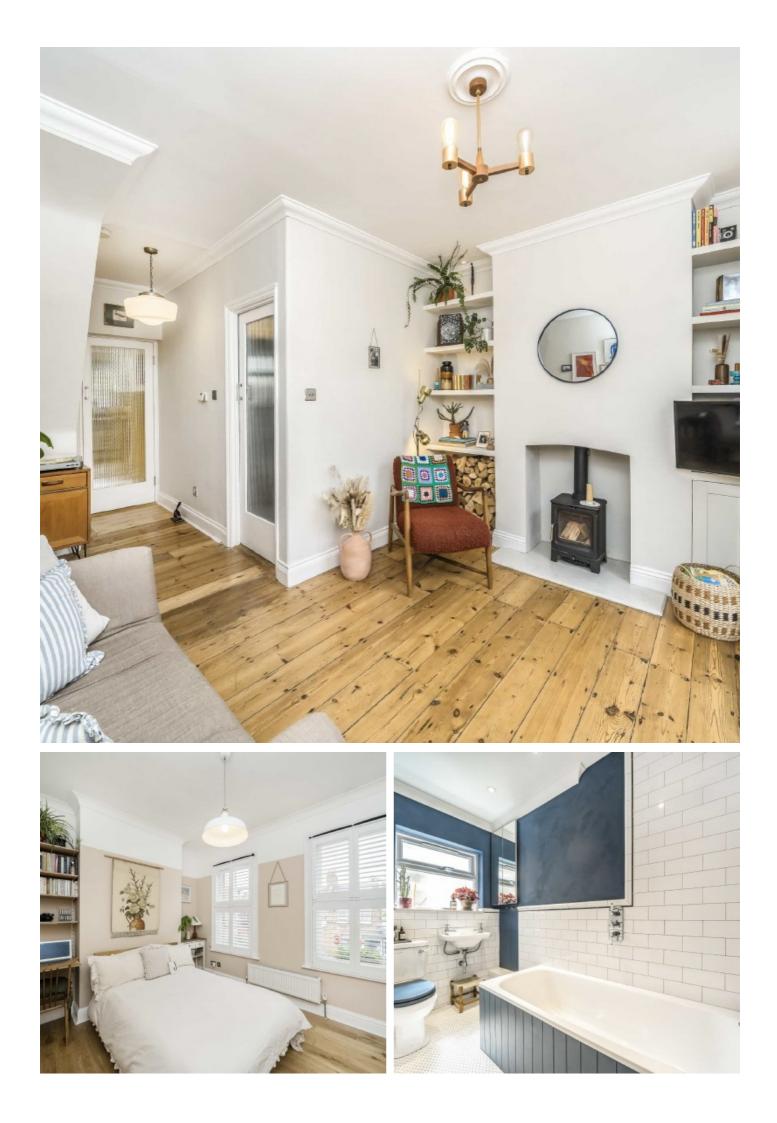

## Moselle Avenue, N22

This well-presented, mid-terraced, two-bedroom house has lots of natural light and offers just over 560 sq ft of living space.

Upon entering, you'll be greeted by a cosy living area featuring a new and functional log burner and large double glazed sash windows with shutters. The separate, modern kitchen offers a bright and airy space, featuring a Belfast sink and a double column radiator. Straight from the kitchen is a charming southfacing garden. Both bedrooms have large sash windows with the front bedroom having fitted shutters, allowing for ample natural light. The front bedroom is finished with real engineered wood flooring and the second bedroom benefits from a newly built alcove wardrobe.