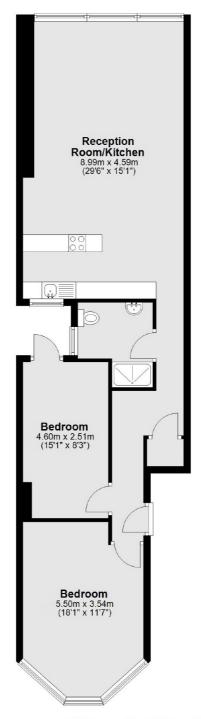

## Allison Road, N8 £600 Per week

A two double bedroom property on Harringay Ladder. This property is almost 900 sq ft and benefits from a great open plan living area that leads directly onto a private garden. There is also two double bedrooms and a family bathroom.

### Features

Period Conversion Two Double Bedrooms Open Plan Private Garden Great Location Great Transport Links