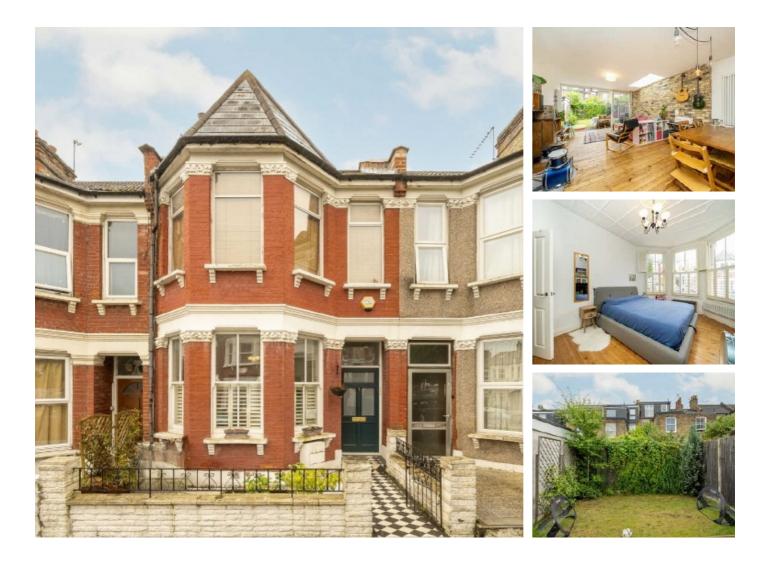

## Allison Road, N8 £600 Per week

A two double bedroom property on Harringay Ladder. This property is almost 900 sq ft and benefits from a great open plan living area that leads directly onto a private garden. There is also two double bedrooms and a family bathroom.

Allison Road is situated within the Harringay Ladder and is close to a selection of local restaurants, coffee shops and eateries the local area has to offer. Turnpike Lane Underground Tube Station and Harringay overground Station are nearby as are the green open spaces of Ducketts Common and Finsbury Park.

### Features

Period Conversion Two Double Bedrooms Open Plan Private Garden Great Location Great Transport Links