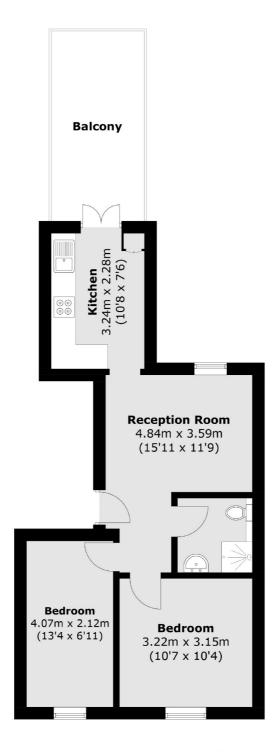

## Upper Tollington Park, London, N4

Total area (approx.): 45.1 sq. m ( 485.4 sq. ft) Balcony area : 10.6 sq. m ( 114.1 sq. ft)

Finsbury Park

Finsbury Park

020 7483 6361

London

Lettings

87 Stroud Green Road