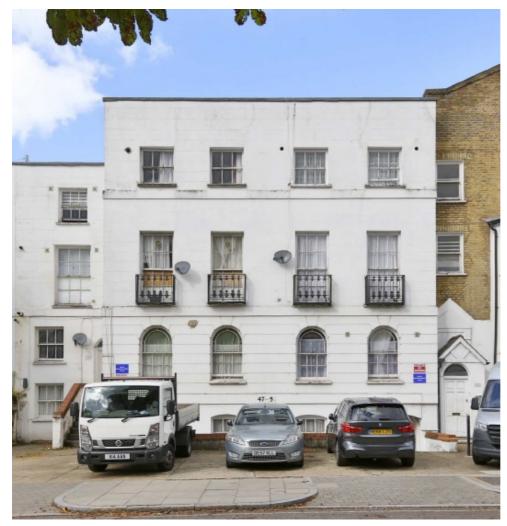

## Tollington Park, N4

£576 Per week

A two bedroom flat on the top floor of a converted Victorian school building. The apartment has two double bedrooms, separate kitchen and good sized living room. It has a good amount of storage and is offered furnished. Energy Rating: D.

Located on Tollington Park and within easy reach of the local shops and cafes on both Stroud Green and Hornsey Road. Finsbury Park underground station is a short distance away for access to Victoria, Piccadilly and mainline services.