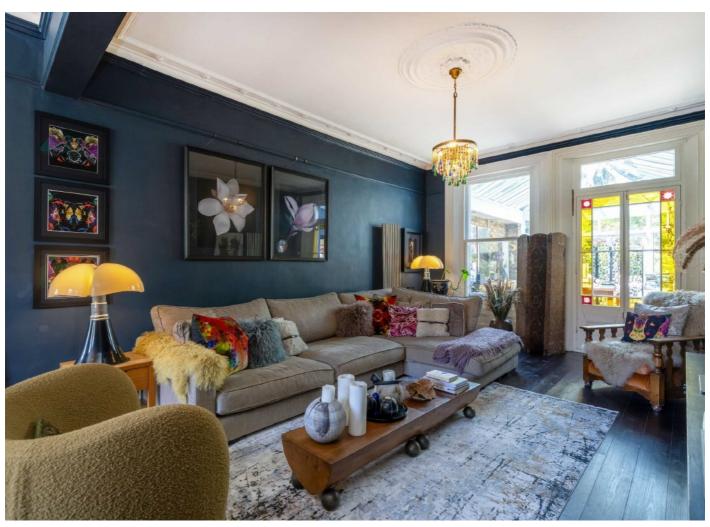

## Ashley Road, N19

An outstanding six-bedroom, two-bathroom detached home extending to 2,810 sq.ft over three floors, with a large garden and off-street parking for two cars.

Upon entering the ground floor, you are greeted by a dual reception/ entertaining room that offers a comfortable seating area and ample dining space. The conservatory, featuring exposed brick, is currently used as an office and provides direct access to the beautiful garden, which has recently been enhanced with a new patio. The kitchen is to the rear and offers another diner opening to the garden. On the first floor you have the principal bedroom along with two double bedrooms and a shower room. The second floor offers a further three double bedrooms and a family bathroom. Additionally, the property has two utility rooms and ample storage. The owners have put water underfloor heating on the ground floor hallway and electric underfloor heating in the second bathroom, the top floor has double-glazed windows, new carpets have been laid throughout and a new boiler has been installed.