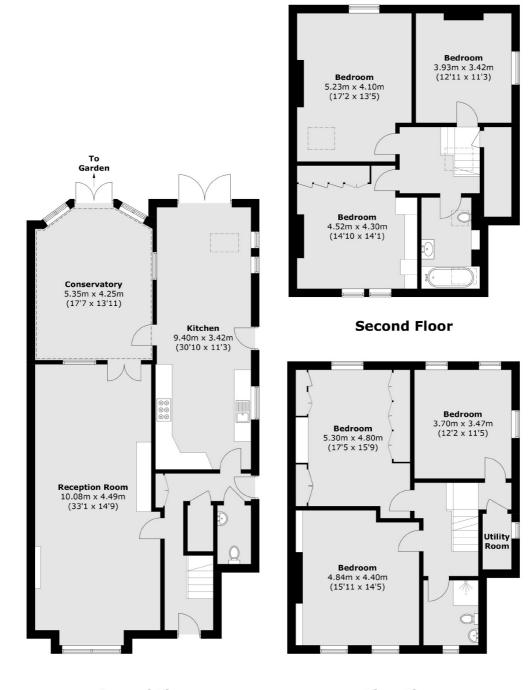

## Ashley Road, N19

An outstanding six-bedroom, two-bathroom detached home extending to 2,810 sq.ft over three floors, with a large garden and off-street parking for two cars.

Upon entering the ground floor, you are greeted by a dual reception/ entertaining room that offers a comfortable seating area and ample dining space. The conservatory, featuring exposed brick, is currently used as an office and provides direct access to the beautiful garden, which has recently been enhanced with a new patio. The kitchen is to the rear and offers another diner opening to the garden. On the first floor you have the principal bedroom along with two double bedrooms and a shower room. The second floor offers a further three double bedrooms and a family bathroom. Additionally, the property has two utility rooms and ample storage. The owners have put water underfloor heating on the ground floor hallway and electric underfloor heating in the second bathroom, the top floor has double-glazed windows, new carpets have been laid throughout and a new boiler has been installed.

## Ashley Road, London, N19

**Ground Floor** 

Finsbury Park

Finsbury Park

020 7483 6360

London

Sales

87 Stroud Green Road

First Floor

Total area (approx.): 261.1 sq. m (2,810.4 sq. ft)