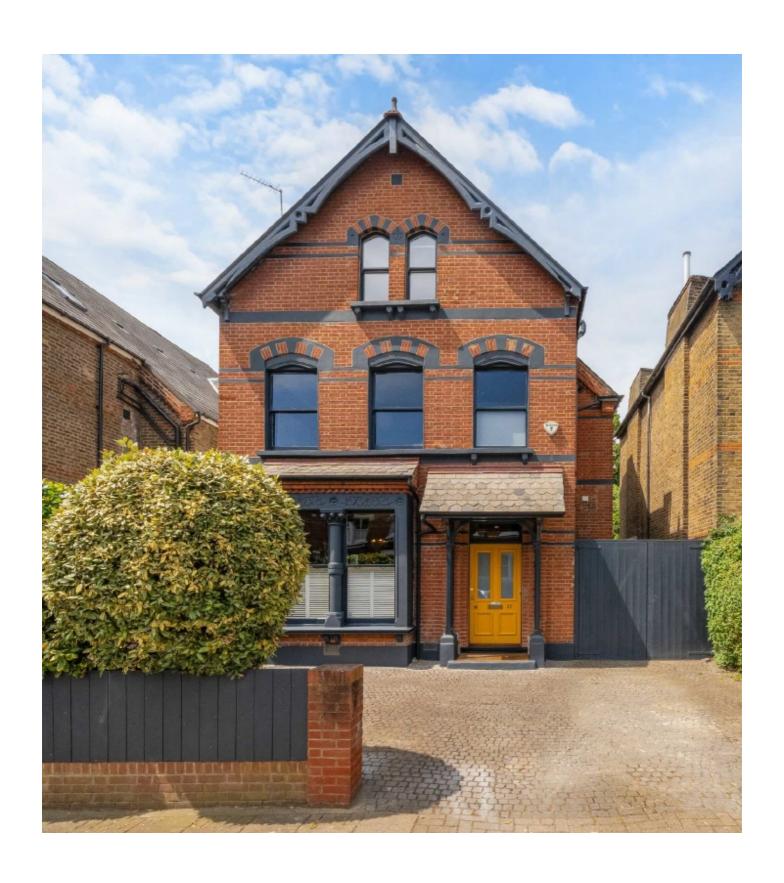

## Ashley Road, N19

An outstanding six-bedroom, two-bathroom detached home extending to 2,810 sq.ft over three floors, with a large garden and off-street parking for two cars.

Upon entering the ground floor, you are greeted by a dual reception/ entertaining room that offers a comfortable seating area and ample dining space. The conservatory, featuring exposed brick, is currently used as an office and provides direct access to the beautiful garden, which has recently been enhanced with a new patio. The kitchen is to the rear and offers another diner opening to the garden. On the first floor you have the principal bedroom along with two double bedrooms and a shower room. The second floor offers a further three double bedrooms and a family bathroom. Additionally, the property has two utility rooms and ample storage. The owners have put water underfloor heating on the ground floor hallway and electric underfloor heating in the second bathroom, the top floor has double-glazed windows, new carpets have been laid throughout and a new boiler has been installed.

Ashley Road is a quiet leafy residential turning, perfectly positioned on the borders of Crouch End, providing easy access to nearby transport links from Finsbury Park and the amenities of Crouch End, Crouch Hill, Stroud Green, Finsbury Park and Archway.

## **Features**

Six Bedrooms
Detached/Off Street Parking
Chain Free
Great Transport Links
Large Garden
Two Bathrooms