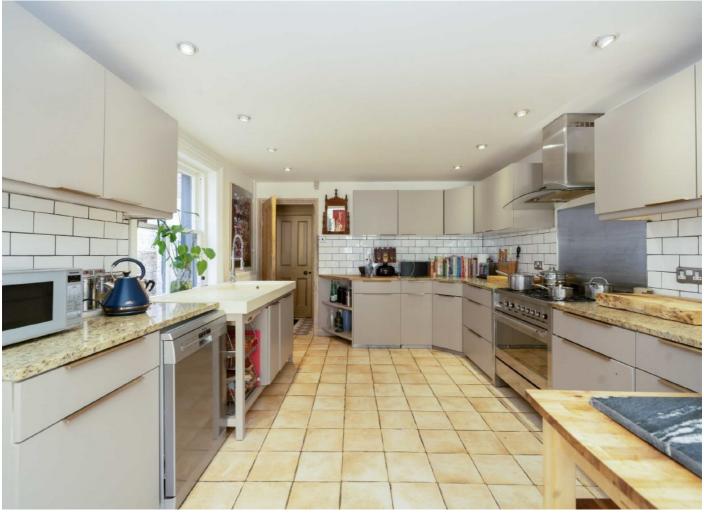

## Ashley Road, N19

An outstanding six-bedroom, two-bathroom detached home extending to 2,810 sq.ft over three floors, with a large garden and off-street parking for two cars.

Upon entering the ground floor, you are greeted by a dual reception/ entertaining room that offers a comfortable seating area and ample dining space. The conservatory, featuring exposed brick, is currently used as an office and provides direct access to the beautiful garden, which has recently been enhanced with a new patio. The kitchen is to the rear and offers another diner opening to the garden. On the first floor you have the principal bedroom along with two double bedrooms and a shower room. The second floor offers a further three double bedrooms and a family bathroom. Additionally, the property has two utility rooms and ample storage. The owners have put water underfloor heating on the ground floor hallway and electric underfloor heating in the second bathroom, the top floor has double-glazed windows, new carpets have been laid throughout and a new boiler has been installed.