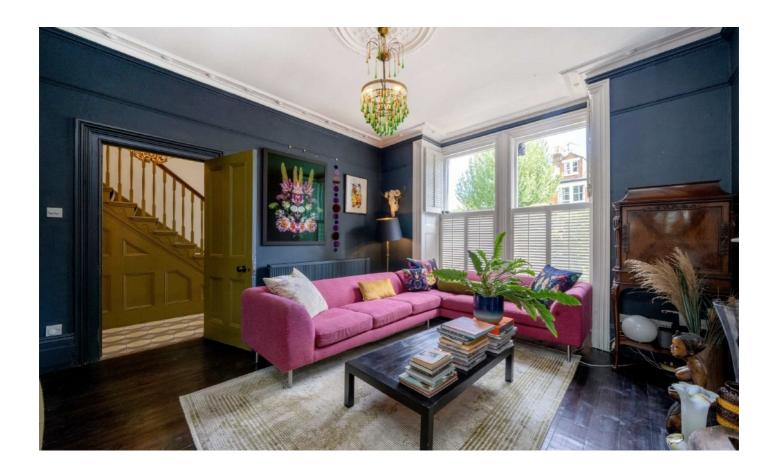

## Ashley Road, N19

An outstanding six-bedroom, two-bathroom detached home extending to 2,810 sq.ft over three floors, with a large garden and off-street parking for two cars.

Upon entering the ground floor, you are greeted by a dual reception/ entertaining room that offers a comfortable seating area and ample dining space. The conservatory, featuring exposed brick, is currently used as an office and provides direct access to the beautiful garden, which has recently been enhanced with a new patio. The kitchen is to the rear and offers another diner opening to the garden. On the first floor you have the principal bedroom along with two double bedrooms and a shower room. The second floor offers a further three double bedrooms and a family bathroom. Additionally, the property has two utility rooms and ample storage. The owners have put water underfloor heating on the ground floor hallway and electric underfloor heating in the second bathroom, the top floor has double-glazed windows, new carpets have been laid throughout and a new boiler has been installed.