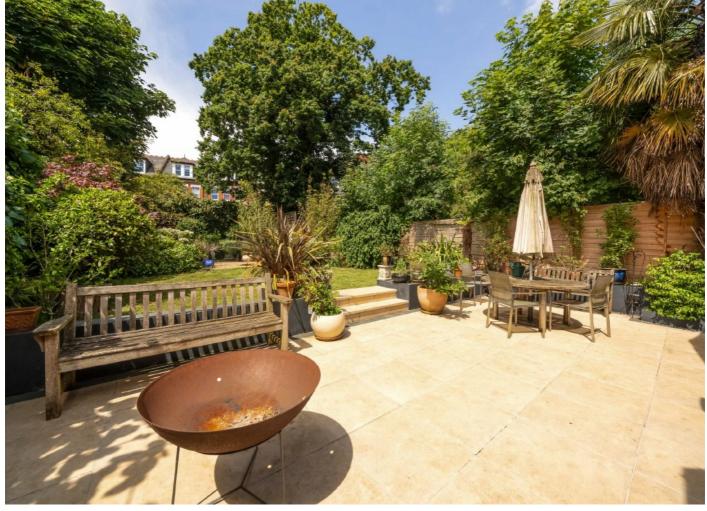

## Ashley Road, N19

An outstanding six-bedroom, two-bathroom detached home extending to 2,810 sq.ft over three floors, with a large garden and off-street parking for two cars.

Upon entering the ground floor, you are greeted by a dual reception/ entertaining room that offers a comfortable seating area and ample dining space. The conservatory, featuring exposed brick, is currently used as an office and provides direct access to the beautiful garden, which has recently been enhanced with a new patio. The kitchen is to the rear and offers another diner opening to the garden. On the first floor you have the principal bedroom along with two double bedrooms and a shower room. The second floor offers a further three double bedrooms and a family bathroom. Additionally, the property has two utility rooms and ample storage. The owners have put water underfloor heating on the ground floor hallway and electric underfloor heating in the second bathroom, the top floor has double-glazed windows, new carpets have been laid throughout and a new boiler has been installed.