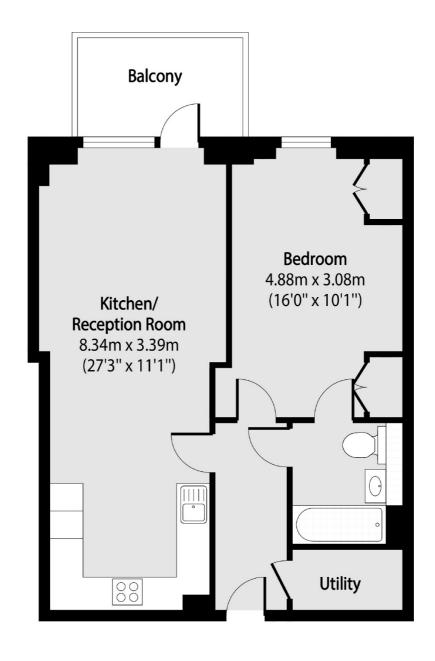

## Hampden Road, London, N8

Total area (approx): 54.05 sq m (582 sq. ft)

Balcony total area (approx): 5.40 sq m (58 sq. ft)

Finsbury Park

Finsbury Park

020 7483 6360

London

Sales