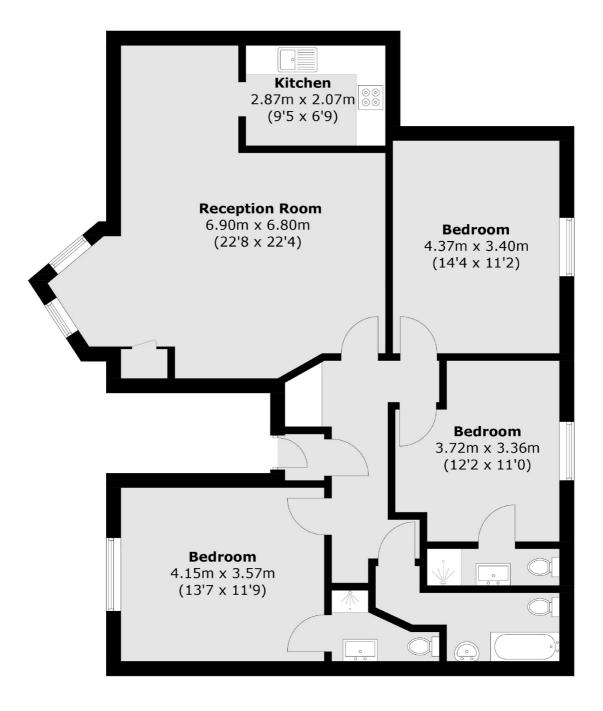

## Tollington Park, London, N4

Total area (approx.): 100.7 sq. m (1,083.9 sq. ft)

Finsbury Park 87 Stroud Green Road Finsbury Park London Lettings 020 7483 6361 Energy Rating: . We aim to make our particulars both accurate and reliable. However they are not guaranteed; nor do they form part of an offer or contract. If you require clarification on any points then please contact us, especially if you're traveling some distance to view. Please note that appliances and heating systems have not been tested and therefore no warranties can be given as to their good working order.