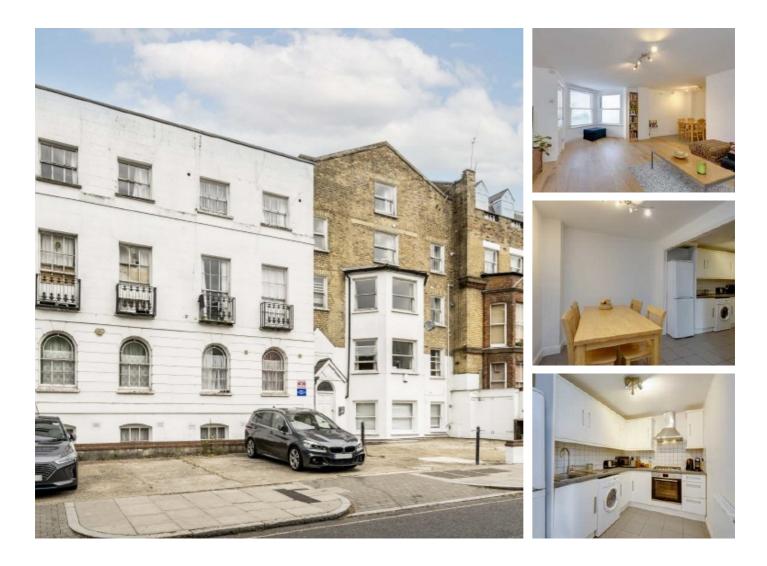

## Tollington Park, N4 £3,500 Per calendar month

A three double bedroom property located on Tollington Park. This property has wooden floors through out, a semi open plan living space, three bathrooms and is finished to a high standard.

## Features

Three Double Bedrooms Modern Finish Three Baths Semi Open Plan Furnished Convenient Location