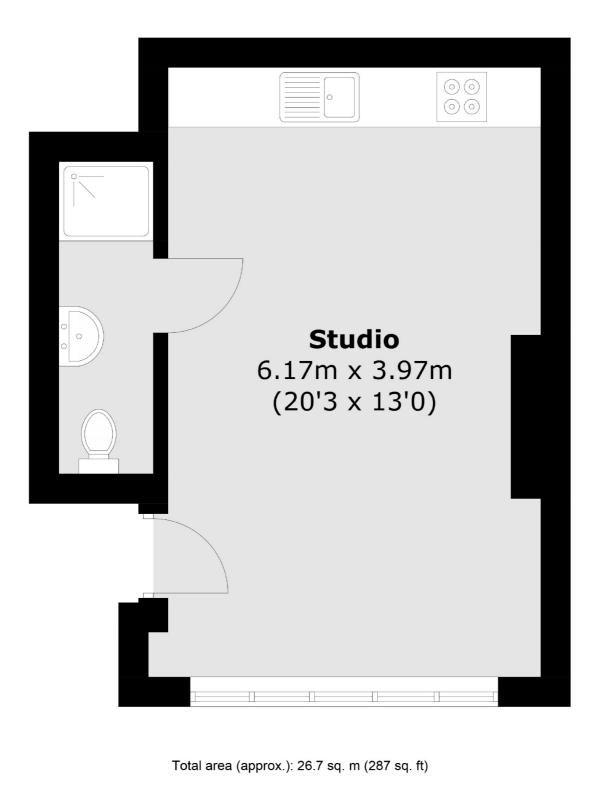

## Tollington Park, N4 £346 Per week

A studio flat on the raised ground of a period converted building. There is a spacious reception with a modern kitchen and wood floors throughout. The studio also has high ceilings and three large windows.

### Features

Studio Flat High Ceilings Large Windows Modern Kitchen Wood Floors Throughout Great Location