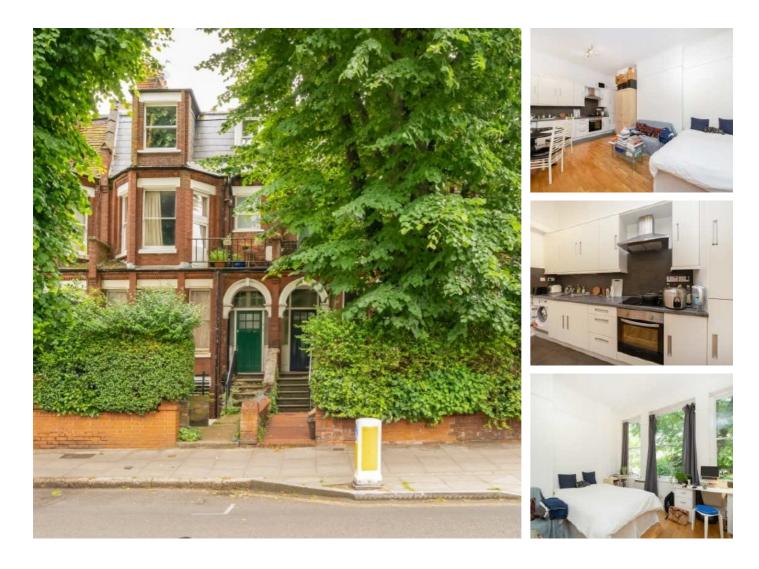

## Tollington Park, N4 £346 Per week

A studio flat on the raised ground of a period converted building. There is a spacious reception with a modern kitchen and wood floors throughout. The studio also has high ceilings and three large windows.

Located on Tollington Park and within easy reach of the local shops and cafes on both Stroud Green and Hornsey Road. Finsbury Park underground station is a short distance away for access to Victoria, Piccadilly and mainline services.

### Features

Studio Flat High Ceilings Large Windows Modern Kitchen Wood Floors Throughout Great Location