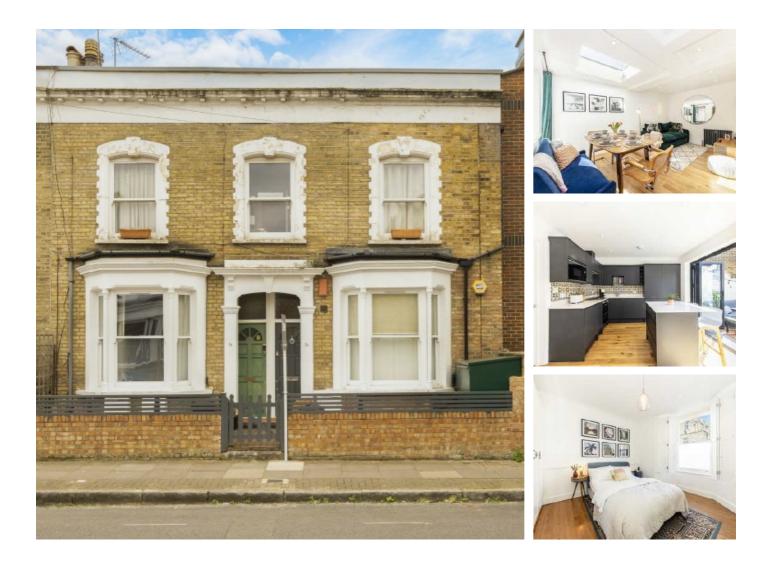

## Thorpedale Road, N4 £700,000

This is a two-bedroom, end-of-terrace, ground-floor flat recently renovated to a high standard. This property features a spacious open-plan kitchen and living area, flooded with natural light. There are bi-folding doors which lead out onto a south-facing garden. Both bedrooms are generously sized, with one benefiting from an en suite bathroom, in addition to a well-appointed separate bathroom.

### Features

Recently Refurbished Two Bedrooms Open Plan Reception/ Kitchen Two Bathrooms Garden Great Transport Links