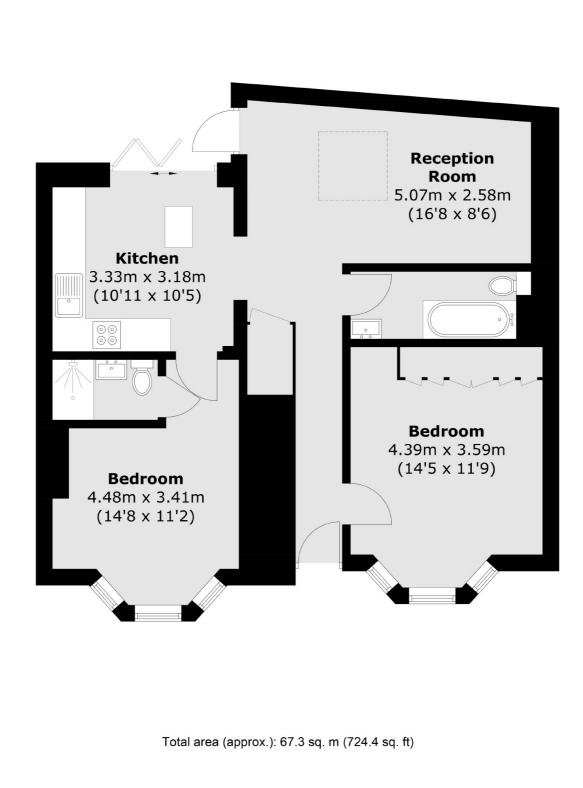

## Thorpedale Road, N4 £700,000

This is a two-bedroom, end-of-terrace, ground-floor flat recently renovated to a high standard. This property features a spacious open-plan kitchen and living area, flooded with natural light. There are bi-folding doors which lead out onto a south-facing garden. Both bedrooms are generously sized, with one benefiting from an en suite bathroom, in addition to a well-appointed separate bathroom.

### Features

Recently Refurbished Two Bedrooms Open Plan Reception/ Kitchen Two Bathrooms Garden Great Transport Links