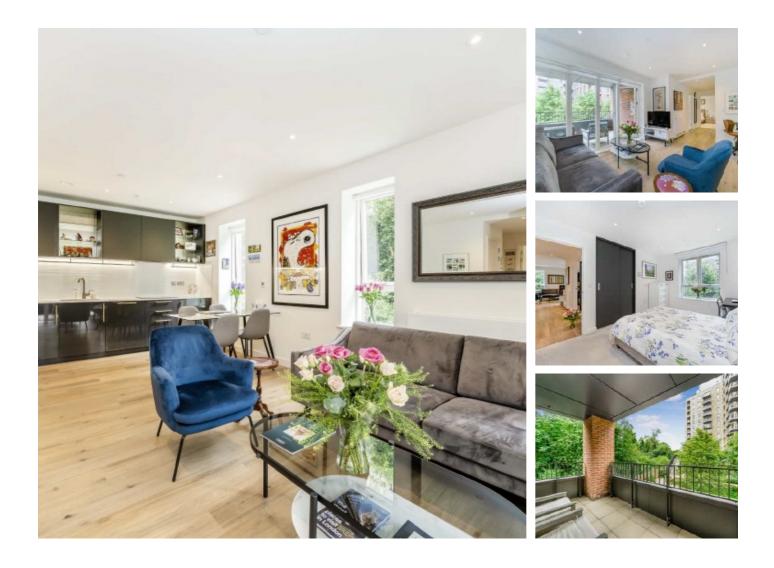

## Mary Neuner Road, N8 £650,000

A stunning two-bedroom, contemporary apartment in one of North London's most exciting new development. This apartment features an open-plan kitchen and reception area with direct access to a large private balcony, two double bedrooms (including an en-suite master) and ample storage. The property also has a secure underground parking space as well as access to a stateof-the-art gym, swimming pool, steam room, sauna, and treatment area.

#### Features

Two Double Bedrooms Wheel Chair Accessible Private Balcony 24hr Concierge Residents Lounge Parking