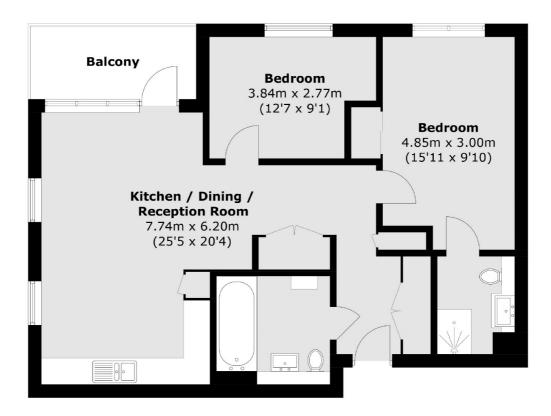

### Mary Neuner Road, London, N8

Total area (approx.): 76.4 sq. m (823.1 sq. ft) Balcony: 7.9 sq. m (85.2 sq. ft)

Finsbury Park 87 Stroud Green Road Finsbury Park London Sales 020 7483 6360 Energy Rating: B. We aim to make our particulars both accurate and reliable. However they are not guaranteed; nor do they form part of an offer or contract. If you require clarification on any points then please contact us, especially if you're traveling some distance to view. Please note that appliances and heating systems have not been tested and therefore no warranties can be given as to their good working order.